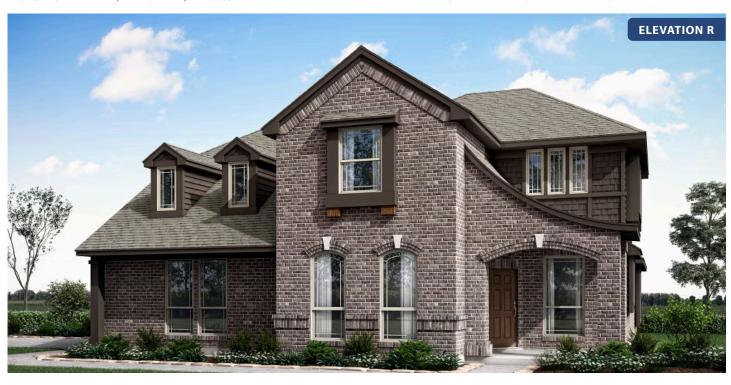

# Magnolia II Side Entry

HOMES FROM

\$None

CLASSIC SERIES

**MOCKINGBIRD HEIGHTS** 

1134 S BLUEBIRD LANE, MIDLOTHIAN, TX 76065

3,430 SQUARE FEET

**4**BEDROOMS