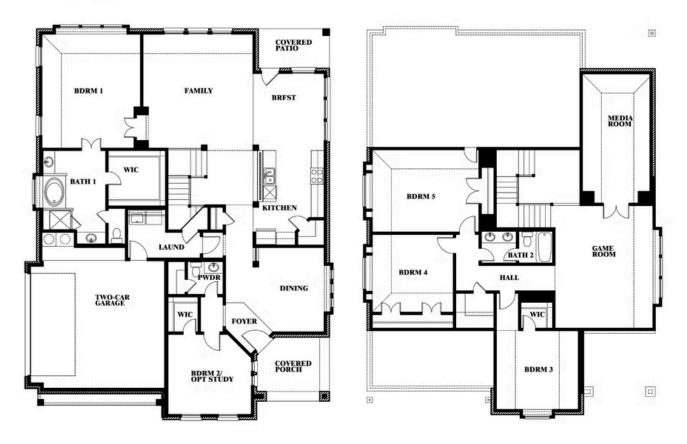

# Magnolia II Side Entry

HOMES FROM

\$None

CLASSIC SERIES

**MOCKINGBIRD HEIGHTS** 

1134 S BLUEBIRD LANE, MIDLOTHIAN, TX 76065

3,430 SQUARE FEET

**4**BEDROOMS

2.5
BATHROOMS

**2** CAR GARAGE