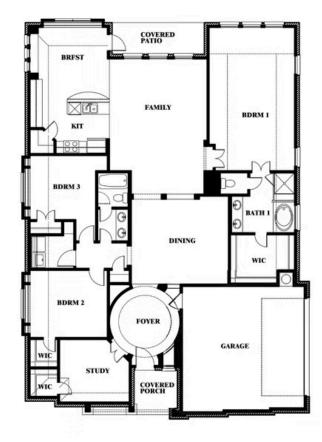

#### **COMMUNITY SALES MANAGER**

Stuart Walker

CELL: (682) 344-7029 SALES OFFICE: (817) 764-1080

# Carolina Side **Entry**

**CLASSIC SERIES** 

#### **MOCKINGBIRD HEIGHTS**

1134 S BLUEBIRD LANE, MIDLOTHIAN, TX 76065

**HOMES FROM** \$None

2,319

BEDROOMS

2.0 BATHROOMS

2 CAR GARAGE











#### **COMMUNITY SALES MANAGER**

Stuart Walker

CELL: (682) 344-7029 SALES OFFICE: (817) 764-1080

## **Carolina Side Entry**

**CAROLINA SIDE ENTRY FLOOR PLAN** 

#### **MOCKINGBIRD HEIGHTS**

1134 S BLUEBIRD LANE, MIDLOTHIAN, TX 76065



### Carolina Side Entry



This brochure is for general informational purposes and is to be used as a guide only. Changes may be made during the development process and floorplans, dimensions, fixtures, fittings, finishes and specifications are subject to change without notice. Window placement, balcony configuration, wardrobe sizes and living areas may vary slightly within each plan type. EQUAL HOUSING OPPORTUNITY