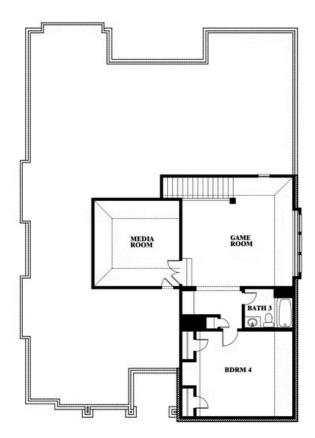

# Carolina IV Side Entry

HOMES FROM

\$None

**CLASSIC SERIES** 

**MOCKINGBIRD HEIGHTS** 

1134 S BLUEBIRD LANE, MIDLOTHIAN, TX 76065

3,258 SQUARE FEET

**4**BEDROOMS

3.0
BATHROOMS

**2** CAR GARAGE