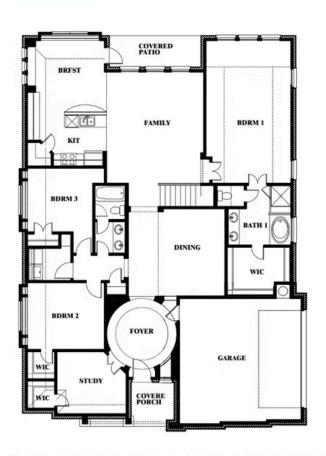

# Carolina IV Side Entry

HOMES FROM

\$None

**CLASSIC SERIES** 

**MOCKINGBIRD HEIGHTS** 

1134 S BLUEBIRD LANE, MIDLOTHIAN, TX 76065

3,258 SQUARE FEET

**4**BEDROOMS

3.0
BATHROOMS

**2** CAR GARAGE