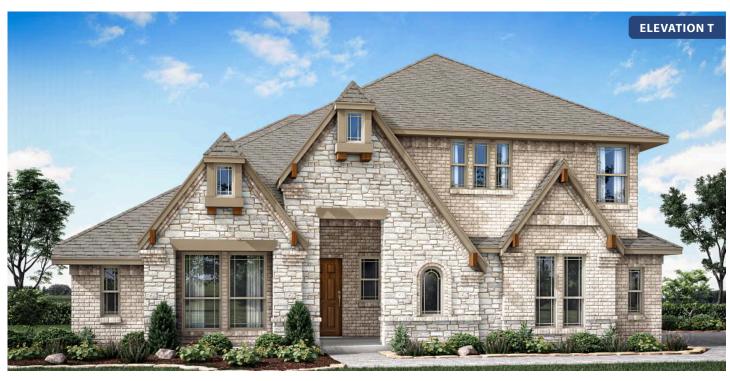

# Carolina IV Side Entry

HOMES FROM

\$None

**CLASSIC SERIES** 

**MOCKINGBIRD HEIGHTS** 

1134 S BLUEBIRD LANE, MIDLOTHIAN, TX 76065

3,258 SQUARE FEET

**4**BEDROOMS

## Carolina IV Side Entry

### MOCKINGBIRD HEIGHTS

1134 S BLUEBIRD LANE, MIDLOTHIAN, TX 76065