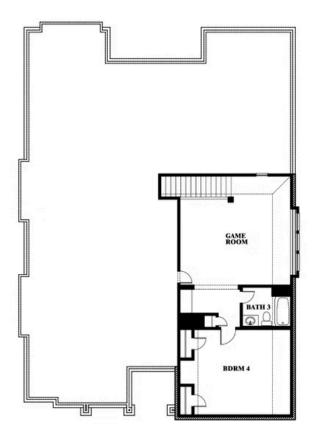

# Carolina III Side Entry

**HOMES FROM** 

\$None

**CLASSIC SERIES** 

**MOCKINGBIRD HEIGHTS** 

1134 S BLUEBIRD LANE, MIDLOTHIAN, TX 76065

3,042 SQUARE FEET

**4**BEDROOMS

## Carolina III Side Entry

#### **MOCKINGBIRD HEIGHTS**

1134 S BLUEBIRD LANE, MIDLOTHIAN, TX 76065