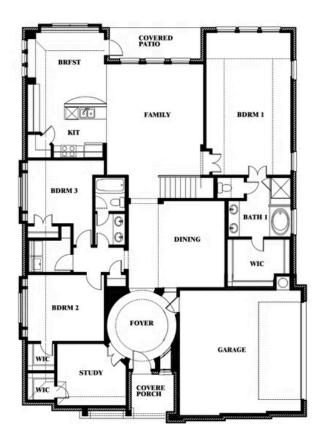

# Carolina III Side Entry

**HOMES FROM** 

\$None

**CLASSIC SERIES** 

**MOCKINGBIRD HEIGHTS** 

1134 S BLUEBIRD LANE, MIDLOTHIAN, TX 76065

3,042 SQUARE FEET

**4**BEDROOMS

## Carolina III Side Entry

#### **MOCKINGBIRD HEIGHTS**

1134 S BLUEBIRD LANE, MIDLOTHIAN, TX 76065