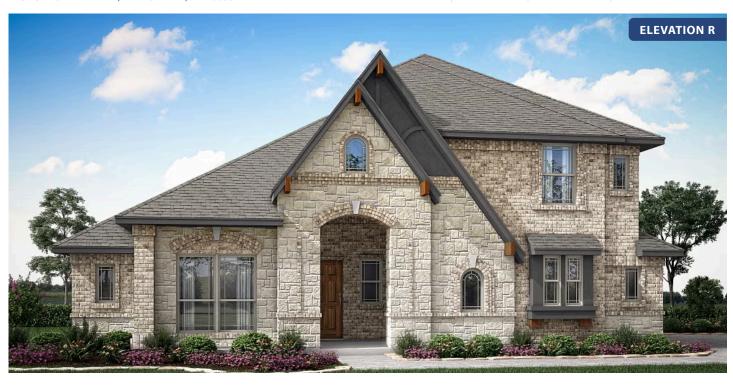

# Carolina III Side Entry

**HOMES FROM** 

\$None

**CLASSIC SERIES** 

**MOCKINGBIRD HEIGHTS** 

1134 S BLUEBIRD LANE, MIDLOTHIAN, TX 76065

3,042 SQUARE FEET

**4**BEDROOMS

## Carolina III Side Entry

#### **MOCKINGBIRD HEIGHTS**

1134 S BLUEBIRD LANE, MIDLOTHIAN, TX 76065