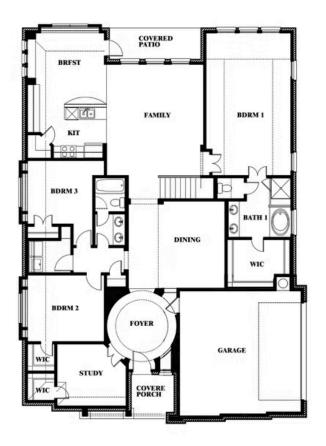

#### **MOCKINGBIRD HEIGHTS**

1134 S BLUEBIRD LANE, MIDLOTHIAN, TX 76065

**HOMES FROM** \$None

2,777

BEDROOMS

3.0 BATHROOMS

2 CAR GARAGE

### Carolina II Side Entry

This brochure is for general informational purposes and is to be used as a guide only. Changes may be made during the development process and floorplans, dimensions, fixtures, fittings, finishes and specifications are subject to change without notice. Window placement, balcony configuration, wardrobe sizes and living areas may vary slightly within each plan type. EQUAL HOUSING OPPORTUNITY