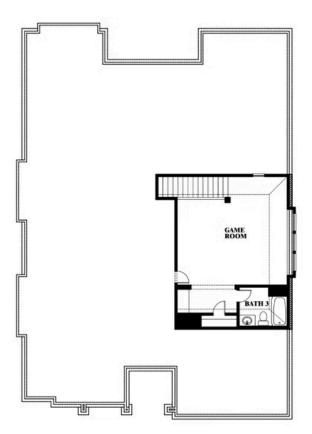

#### **MOCKINGBIRD HEIGHTS**

1134 S BLUEBIRD LANE, MIDLOTHIAN, TX 76065

**HOMES FROM** \$None

2,777

BEDROOMS

3.0 BATHROOMS

2 CAR GARAGE

### Carolina II Side Entry

This brochure is for general informational purposes and is to be used as a guide only. Changes may be made during the development process and floorplans, dimensions, fixtures, fittings, finishes and specifications are subject to change without notice. Window placement, balcony configuration, wardrobe sizes and living areas may vary slightly within each plan type. EQUAL HOUSING OPPORTUNITY