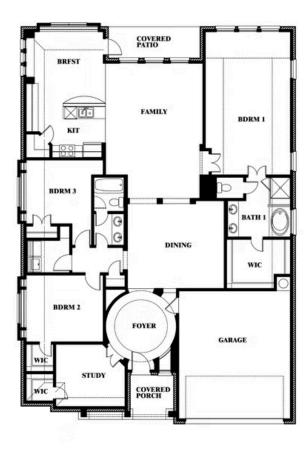

#### **COMMUNITY SALES MANAGER**

Stuart Walker

CELL: (682) 344-7029 SALES OFFICE: (817) 764-1080

# Carolina

CLASSIC SERIES

#### **MOCKINGBIRD HEIGHTS**

1134 S BLUEBIRD LANE, MIDLOTHIAN, TX 76065

**HOMES FROM** 

### \$None

2,313

**3** BEDROOMS

2.0
BATHROOMS

2

CAR GARAGE











#### **COMMUNITY SALES MANAGER**

Stuart Walker

CELL: (682) 344-7029 SALES OFFICE: (817) 764-1080

## Carolina

#### **MOCKINGBIRD HEIGHTS**

1134 S BLUEBIRD LANE, MIDLOTHIAN, TX 76065



### Carolina



This brochure is for general informational purposes and is to be used as a guide only. Changes may be made during the development process and floorplans, dimensions, fixtures, fittings, finishes and specifications are subject to change without notice. Window placement, balcony configuration, wardrobe sizes and living areas may vary slightly within each plan type. EQUAL HOUSING OPPORTUNITY