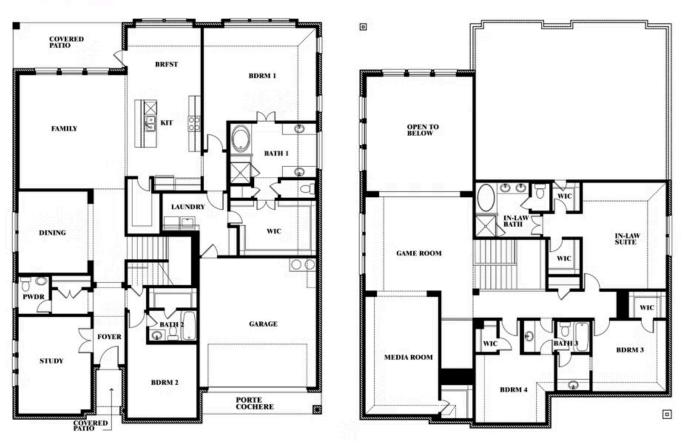

## **Bellflower IV**

#### **MOCKINGBIRD HEIGHTS**

1134 S BLUEBIRD LANE, MIDLOTHIAN, TX 76065

### Bellflower IV

This brochure is for general informational purposes and is to be used as a guide only. Changes may be made during the development process and floorplans, dimensions, fixtures, fittings, finishes and specifications are subject to change without notice. Window placement, balcony configuration, wardrobe sizes and living areas may vary slightly within each plan type. EQUAL HOUSING OPPORTUNITY