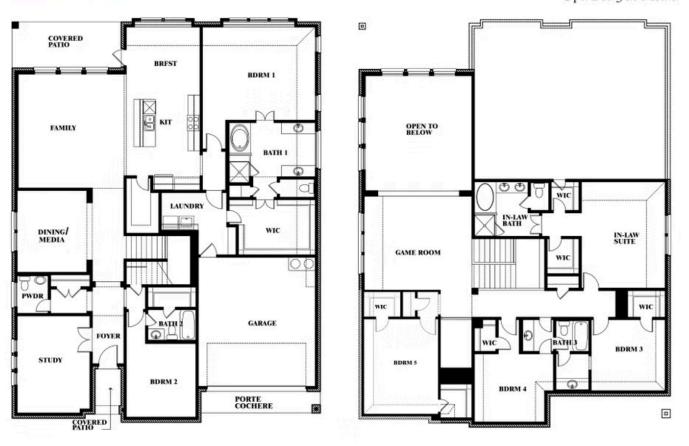

## **Bellflower IV**

#### **MOCKINGBIRD HEIGHTS**

1134 S BLUEBIRD LANE, MIDLOTHIAN, TX 76065

### Bellflower IV Opt. Bed 5 at Media

This brochure is for general informational purposes and is to be used as a guide only. Changes may be made during the development process and floorplans, dimensions, fixtures, fittings, finishes and specifications are subject to change without notice. Window placement, balcony configuration, wardrobe sizes and living areas may vary slightly within each plan type. EQUAL HOUSING OPPORTUNITY