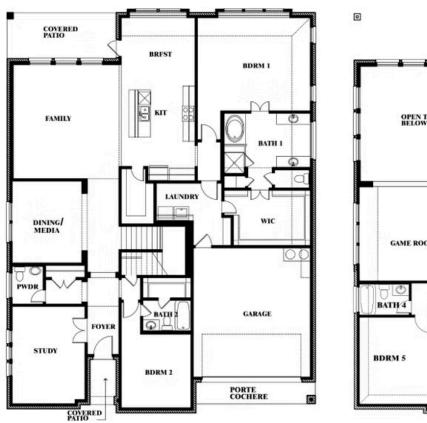

## **Bellflower IV**

#### **MOCKINGBIRD HEIGHTS**

1134 S BLUEBIRD LANE, MIDLOTHIAN, TX 76065

### Bellflower IV Opt. Bed 5/Bath 4 at Media

This brochure is for general informational purposes and is to be used as a guide only. Changes may be made during the development process and floorplans, dimensions, fixtures, fittings, finishes and specifications are subject to change without notice. Window placement, balcony configuration, wardrobe sizes and living areas may vary slightly within each plan type. EQUAL HOUSING OPPORTUNITY