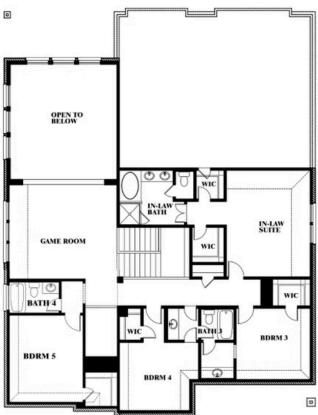

Stuart Walker

CELL: (682) 344-7029 SALES OFFICE: (817) 764-1080

## **Bellflower IV**

#### **MOCKINGBIRD HEIGHTS**

1134 S BLUEBIRD LANE, MIDLOTHIAN, TX 76065

### Bellflower IV Opt. Bed 5/Bath 4 at Media

This brochure is for general informational purposes and is to be used as a guide only. Changes may be made during the development process and floorplans, dimensions, fixtures, fittings, finishes and specifications are subject to change without notice. Window placement, balcony configuration, wardrobe sizes and living areas may vary slightly within each plan type. EQUAL HOUSING OPPORTUNITY