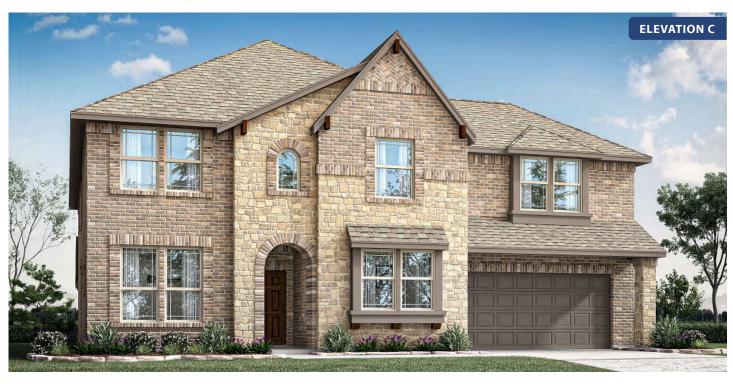

# **Bellflower II**

**CLASSIC SERIES** 

#### **MOCKINGBIRD HEIGHTS**

1134 S BLUEBIRD LANE, MIDLOTHIAN, TX 76065

**HOMES FROM** 

# \$None - \$627,990

**3,774** SOUARE FEET

# BEDROOMS 3.5
BATHROOMS

2

CAR GARAGE