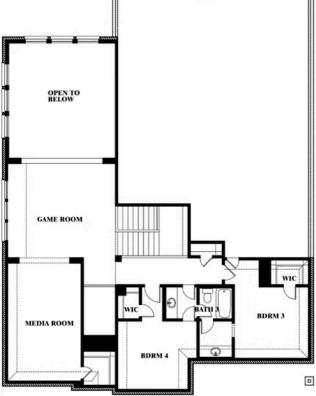

# **Bellflower II**

### **MOCKINGBIRD HEIGHTS**

1134 S BLUEBIRD LANE, MIDLOTHIAN, TX 76065

## Bellflower II

This brochure is for general informational purposes and is to be used as a guide only. Changes may be made during the development process and floorplans, dimensions, fixtures, fittings, finishes and specifications are subject to change without notice. Window placement, balcony configuration, wardrobe sizes and living areas may vary slightly within each plan type. EQUAL HOUSING OPPORTUNITY