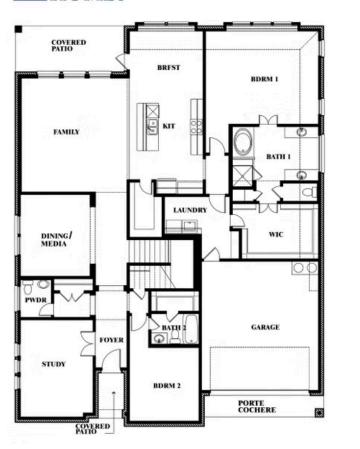

# Bellflower II Opt. Bed 5/Bath 4 at Media

This brochure is for general informational purposes and is to be used as a guide only. Changes may be made during the development process and floorplans, dimensions, fixtures, fittings, finishes and specifications are subject to change without notice. Window placement, balcony configuration, wardrobe sizes and living areas may vary slightly within each plan type. EQUAL HOUSING OPPORTUNITY