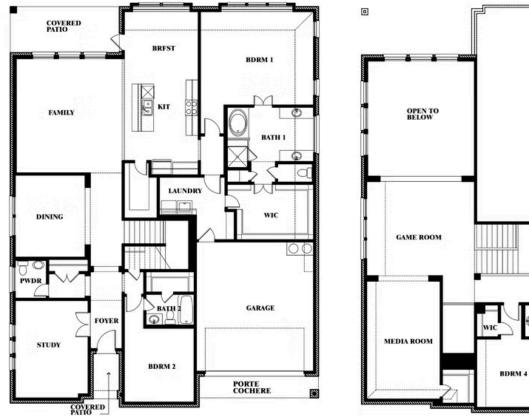

## Bellflower II

This brochure is for general informational purposes and is to be used as a guide only. Changes may be made during the development process and floorplans, dimensions, fixtures, fittings, finishes and specifications are subject to change without notice. Window placement, balcony configuration, wardrobe sizes and living areas may vary slightly within each plan type. EQUAL HOUSING OPPORTUNITY

# Bellflower II Opt. Bed 5 at Media

This brochure is for general informational purposes and is to be used as a guide only. Changes may be made during the development process and floorplans, dimensions, fixtures, fittings, finishes and specifications are subject to change without notice. Window placement, balcony configuration, wardrobe sizes and living areas may vary slightly within each plan type. EQUAL HOUSING OPPORTUNITY

# Bellflower II Opt. Bed 5/Bath 4 at Media

This brochure is for general informational purposes and is to be used as a guide only. Changes may be made during the development process and floorplans, dimensions, fixtures, fittings, finishes and specifications are subject to change without notice. Window placement, balcony configuration, wardrobe sizes and living areas may vary slightly within each plan type. EQUAL HOUSING OPPORTUNITY