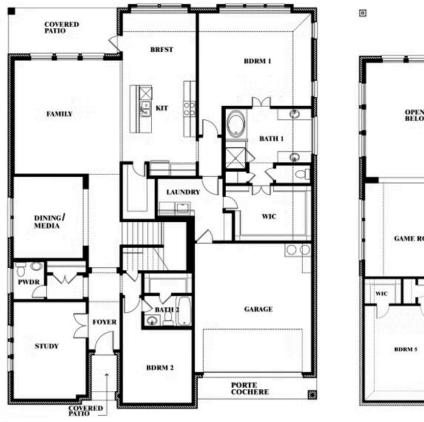

# **Bellflower II**

**CLASSIC SERIES** 

#### **MOCKINGBIRD HEIGHTS**

1134 S BLUEBIRD LANE, MIDLOTHIAN, TX 76065

**HOMES FROM** 

# \$None - \$627,990

**3,774** SOUARE FEET

# BEDROOMS 3.5
BATHROOMS

2

CAR GARAGE

## Bellflower II

This brochure is for general informational purposes and is to be used as a guide only. Changes may be made during the development process and floorplans, dimensions, fixtures, fittings, finishes and specifications are subject to change without notice. Window placement, balcony configuration, wardrobe sizes and living areas may vary slightly within each plan type. EQUAL HOUSING OPPORTUNITY