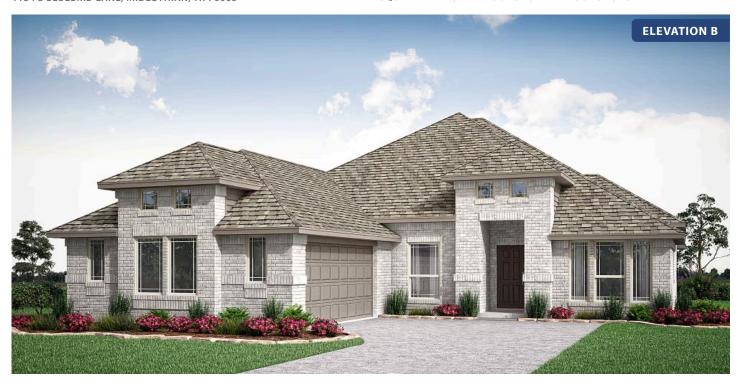

#### **MOCKINGBIRD HEIGHTS CLASSIC 80**

1134 S BLUEBIRD LANE, MIDLOTHIAN, TX 76065

**HOMES FROM** 

\$498,990

2,250 SOUARE FEET

BEDROOMS

2.5
BATHROOMS

**2** CAR GARAGE

#### **MOCKINGBIRD HEIGHTS CLASSIC 80**

1134 S BLUEBIRD LANE, MIDLOTHIAN, TX 76065