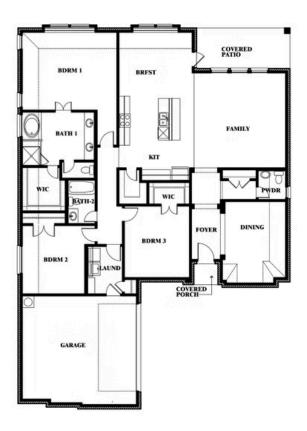

#### **MOCKINGBIRD HEIGHTS CLASSIC 80**

1134 S BLUEBIRD LANE, MIDLOTHIAN, TX 76065

**HOMES FROM** 

\$498,990

2,250 SOUARE FEET

BEDROOMS

2.5
BATHROOMS

**2** CAR GARAGE

#### **MOCKINGBIRD HEIGHTS CLASSIC 80**

1134 S BLUEBIRD LANE, MIDLOTHIAN, TX 76065