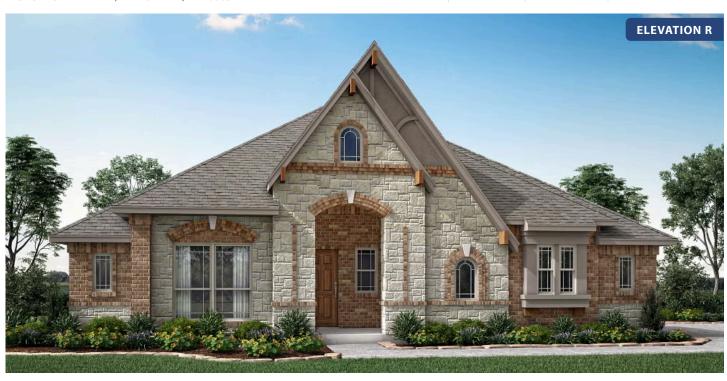

# Carolina Side Entry

**CLASSIC SERIES** 

**MOCKINGBIRD HEIGHTS CLASSIC 80** 

1134 S BLUEBIRD LANE, MIDLOTHIAN, TX 76065

HOMES FROM

\$504,990

2,319 SQUARE FEET

3 BEDROOMS 2.0
BATHROOMS

**2** CAR GARAGE