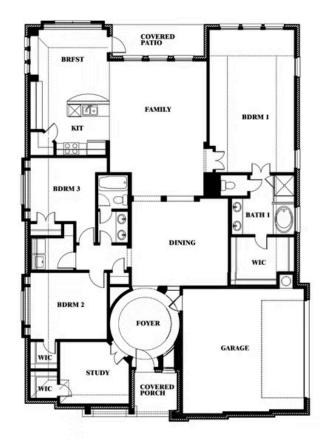

## **Carolina Side Entry**

MOCKINGBIRD HEIGHTS CLASSIC 80
1134 S BLUEBIRD LANE, MIDLOTHIAN, TX 76065

**CAROLINA SIDE ENTRY FLOOR PLAN** 