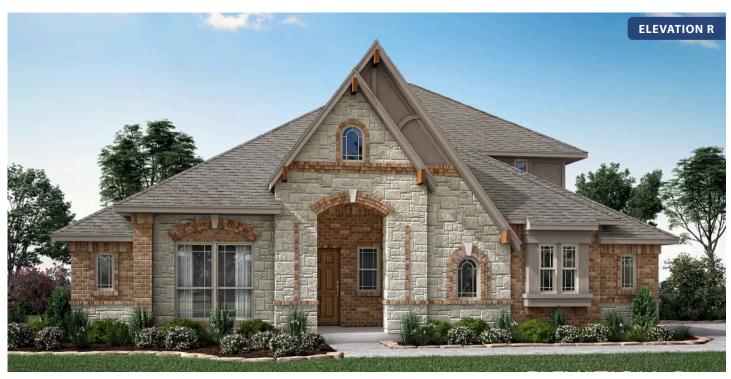

# Carolina II Side Entry

**CLASSIC SERIES** 

**MOCKINGBIRD HEIGHTS CLASSIC 80** 

1134 S BLUEBIRD LANE, MIDLOTHIAN, TX 76065

\$544,990

2,777
SQUARE FEET

**3** BEDROOMS 3.0 BATHROOMS

**2** CAR GARAGE

## Carolina II Side Entry

#### **MOCKINGBIRD HEIGHTS CLASSIC 80**

1134 S BLUEBIRD LANE, MIDLOTHIAN, TX 76065