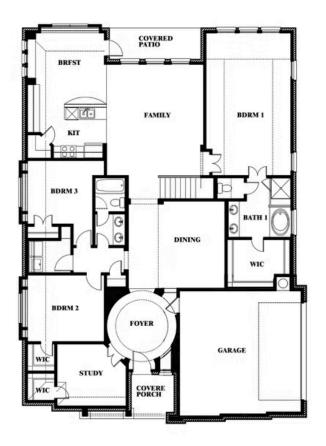

# Carolina II Side Entry

**CLASSIC SERIES** 

**MOCKINGBIRD HEIGHTS CLASSIC 80** 

1134 S BLUEBIRD LANE, MIDLOTHIAN, TX 76065

\$544,990

2,777
SQUARE FEET

**3** BEDROOMS 3.0 BATHROOMS

**2** CAR GARAGE

## Carolina II Side Entry

#### **MOCKINGBIRD HEIGHTS CLASSIC 80**

1134 S BLUEBIRD LANE, MIDLOTHIAN, TX 76065