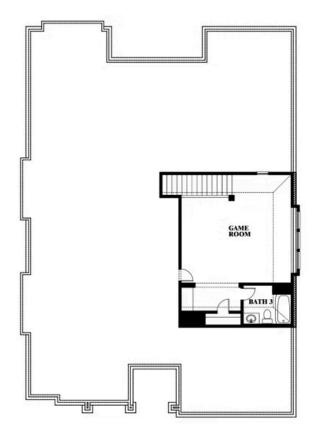

# Carolina II Side Entry

**CLASSIC SERIES** 

**MOCKINGBIRD HEIGHTS CLASSIC 80** 

1134 S BLUEBIRD LANE, MIDLOTHIAN, TX 76065

\$544,990

2,777
SQUARE FEET

**3** BEDROOMS 3.0 BATHROOMS

**2** CAR GARAGE

## Carolina II Side Entry

#### **MOCKINGBIRD HEIGHTS CLASSIC 80**

1134 S BLUEBIRD LANE, MIDLOTHIAN, TX 76065