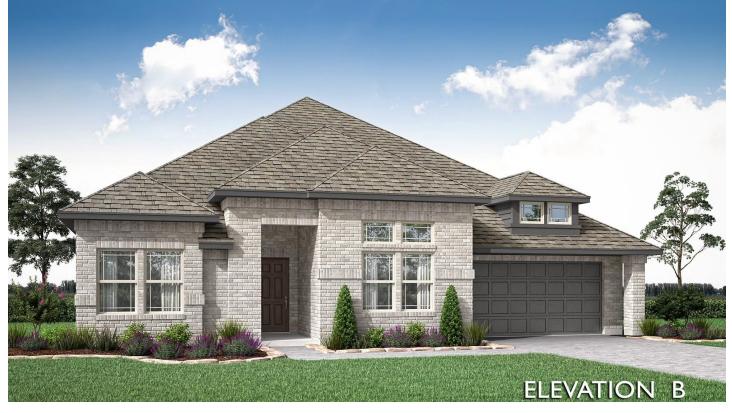

## **MOCKINGBIRD HEIGHTS CLASSIC 80**

CARAWAY FLOOR PLAN

## PRICED AT \$637,179 \$550,000

| 2527        | 4        | 3.0       | 2          |
|-------------|----------|-----------|------------|
| SQUARE FEET | BEDROOMS | BATHROOMS | CAR GARAGE |

Meticulously designed single-story home on a premium lot backing a serene farm and a greenbelt. The 10' ceilings & expansive windows flood the open-concept Family Room with natural light, which is centered around the elegant Fireplace touching the ceiling. The Deluxe Kitchen boasts granite countertops, custom cabinetry, built-in SS appliances, a double oven, a 5-burner gas cooktop, and an apron sink. Enjoy meals in a cozy dining nook with a window seat. The Primary Suite offers backyard views, a walk-in closet connected to the laundry room; and a luxurious ensuite with dual vanities, a bench seat shower, and a garden tub. Private Guest Suite adds comfort, while engineered wood-look tile flooring, 8' upgraded front door, blinds, gutters, gas drop for your grill, a 10 x 17 uncovered patio with an outdoor fan, metal fencing, and uplights & coach lights enhance the home's appeal. Brick elevation taken to the next level with added stone enhances the exterior's allure. Visit Bloomfield at Mockingbird Heights in Midlothian!