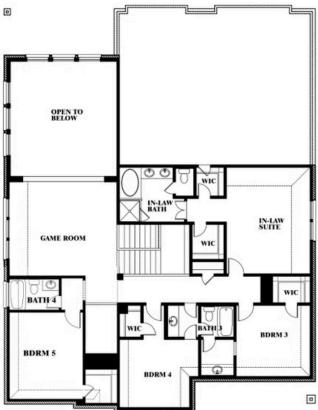

## **Bellflower IV**

### **MOCKINGBIRD HEIGHTS CLASSIC 80**

1134 S BLUEBIRD LANE, MIDLOTHIAN, TX 76065

### Bellflower IV Opt. Bed 5/Bath 4 at Media

This brochure is for general informational purposes and is to be used as a guide only. Changes may be made during the development process and floorplans, dimensions, fixtures, fittings, finishes and specifications are subject to change without notice. Window placement, balcony configuration, wardrobe sizes and living areas may vary slightly within each plan type. EQUAL HOUSING OPPORTUNITY