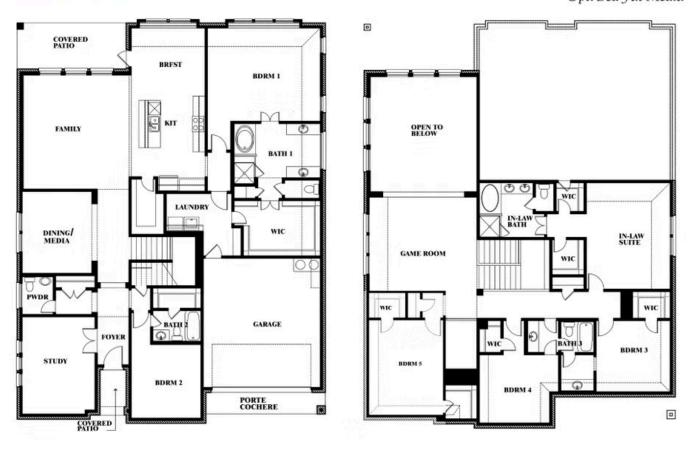

## **Bellflower IV**

### **MOCKINGBIRD HEIGHTS CLASSIC 80**

1134 S BLUEBIRD LANE, MIDLOTHIAN, TX 76065

### Bellflower IV Opt. Bed 5 at Media

This brochure is for general informational purposes and is to be used as a guide only. Changes may be made during the development process and floorplans, dimensions, fixtures, fittings, finishes and specifications are subject to change without notice. Window placement, balcony configuration, wardrobe sizes and living areas may vary slightly within each plan type. EQUAL HOUSING OPPORTUNITY