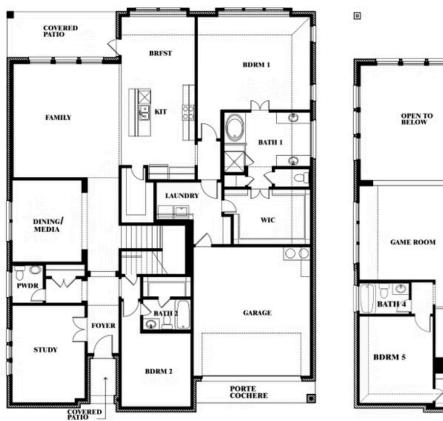

## **Bellflower IV**

### **MOCKINGBIRD HEIGHTS CLASSIC 80**

1134 S BLUEBIRD LANE, MIDLOTHIAN, TX 76065

### Bellflower IV Opt. Bed 5/Bath 4 at Media

This brochure is for general informational purposes and is to be used as a guide only. Changes may be made during the development process and floorplans, dimensions, fixtures, fittings, finishes and specifications are subject to change without notice. Window placement, balcony configuration, wardrobe sizes and living areas may vary slightly within each plan type. EQUAL HOUSING OPPORTUNITY