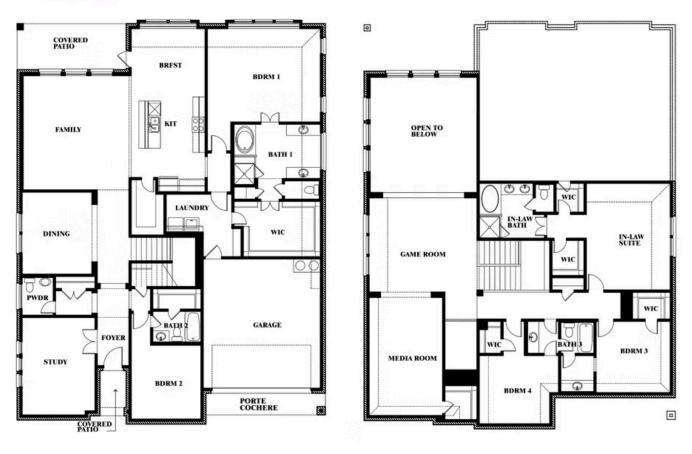

# **Bellflower IV**

**CLASSIC SERIES** 

**MOCKINGBIRD HEIGHTS CLASSIC 80** 

1134 S BLUEBIRD LANE, MIDLOTHIAN, TX 76065

**HOMES FROM** 

\$677,990

4,226 SOUARE FEET

**5**BEDROOMS

**4.5**BATHROOMS

**2** CAR GARAGE

Stuart Walker

CELL: (682) 344-7029 SALES OFFICE: (817) 764-1080

## **Bellflower IV**

### **MOCKINGBIRD HEIGHTS CLASSIC 80**

1134 S BLUEBIRD LANE, MIDLOTHIAN, TX 76065

### Bellflower IV

This brochure is for general informational purposes and is to be used as a guide only. Changes may be made during the development process and floorplans, dimensions, fixtures, fittings, finishes and specifications are subject to change without notice. Window placement, balcony configuration, wardrobe sizes and living areas may vary slightly within each plan type. EQUAL HOUSING OPPORTUNITY