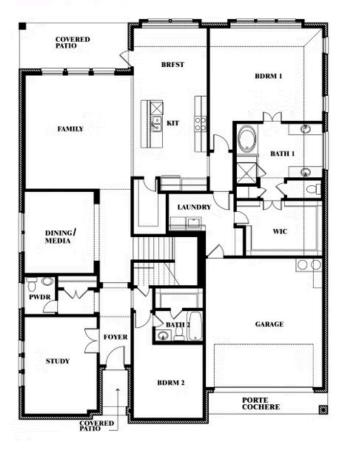

## **Bellflower II**

### **MOCKINGBIRD HEIGHTS CLASSIC 80**

1134 S BLUEBIRD LANE, MIDLOTHIAN, TX 76065

### Bellflower II Opt. Bed 5/Bath 4 at Media

This brochure is for general informational purposes and is to be used as a guide only. Changes may be made during the development process and floorplans, dimensions, fixtures, fittings, finishes and specifications are subject to change without notice. Window placement, balcony configuration, wardrobe sizes and living areas may vary slightly within each plan type. EQUAL HOUSING OPPORTUNITY