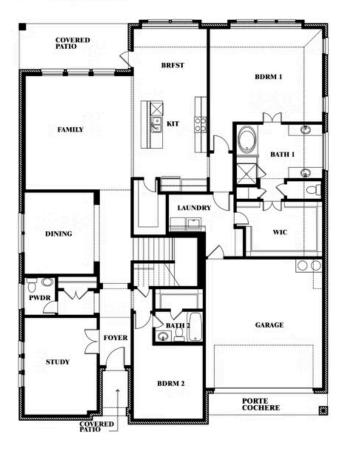

## **Bellflower II**

#### **MOCKINGBIRD HEIGHTS CLASSIC 80**

1134 S BLUEBIRD LANE, MIDLOTHIAN, TX 76065

### Bellflower II

This brochure is for general informational purposes and is to be used as a guide only. Changes may be made during the development process and floorplans, dimensions, fixtures, fittings, finishes and specifications are subject to change without notice. Window placement, balcony configuration, wardrobe sizes and living areas may vary slightly within each plan type. EQUAL HOUSING OPPORTUNITY