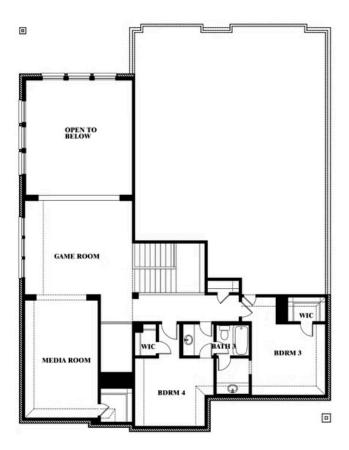

## **Bellflower II**

### **MOCKINGBIRD HEIGHTS CLASSIC 80**

1134 S BLUEBIRD LANE, MIDLOTHIAN, TX 76065

### Bellflower II Opt. Bed 5 at Media

This brochure is for general informational purposes and is to be used as a guide only. Changes may be made during the development process and floorplans, dimensions, fixtures, fittings, finishes and specifications are subject to change without notice. Window placement, balcony configuration, wardrobe sizes and living areas may vary slightly within each plan type. EQUAL HOUSING OPPORTUNITY