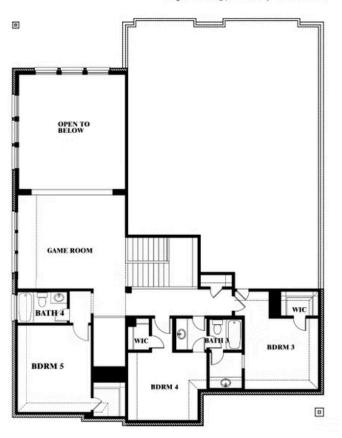

## **Bellflower II**

### **MOCKINGBIRD HEIGHTS CLASSIC 80**

1134 S BLUEBIRD LANE, MIDLOTHIAN, TX 76065

### Bellflower II Opt. Bed 5/Bath 4 at Media

This brochure is for general informational purposes and is to be used as a guide only. Changes may be made during the development process and floorplans, dimensions, fixtures, fittings, finishes and specifications are subject to change without notice. Window placement, balcony configuration, wardrobe sizes and living areas may vary slightly within each plan type. EQUAL HOUSING OPPORTUNITY