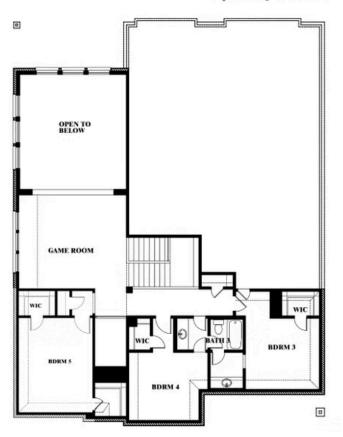

## **Bellflower II**

### **MOCKINGBIRD HEIGHTS CLASSIC 80**

1134 S BLUEBIRD LANE, MIDLOTHIAN, TX 76065

### Bellflower II Opt. Bed 5/Bath 4 at Media

This brochure is for general informational purposes and is to be used as a guide only. Changes may be made during the development process and floorplans, dimensions, fixtures, fittings, finishes and specifications are subject to change without notice. Window placement, balcony configuration, wardrobe sizes and living areas may vary slightly within each plan type. EQUAL HOUSING OPPORTUNITY