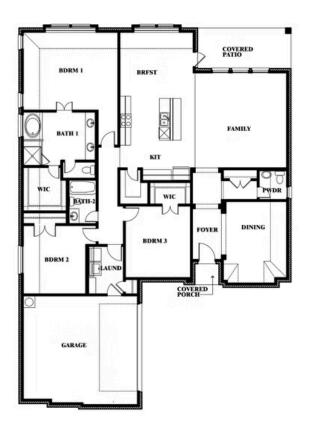

#### **MOCKINGBIRD HEIGHTS CLASSIC 60**

1134 S BLUEBIRD LANE, MIDLOTHIAN, TX 76065

**HOMES FROM** 

\$460,990

**2,250** SOUARE FEET

**3**BEDROOMS

2.5
BATHROOMS

**2** CAR GARAGE

### **MOCKINGBIRD HEIGHTS CLASSIC 60**

1134 S BLUEBIRD LANE, MIDLOTHIAN, TX 76065