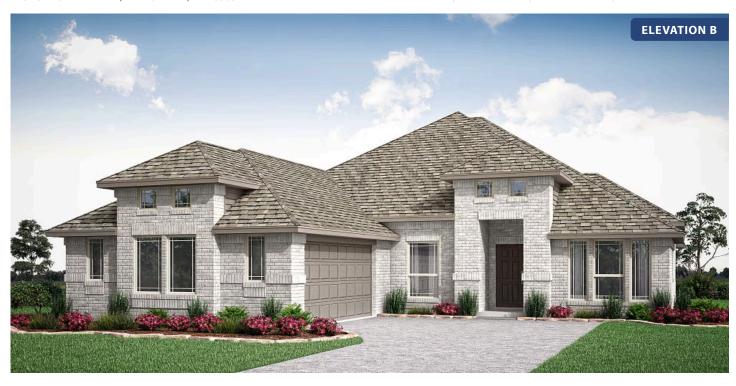

#### **MOCKINGBIRD HEIGHTS CLASSIC 60**

1134 S BLUEBIRD LANE, MIDLOTHIAN, TX 76065

**HOMES FROM** 

\$460,990

**2,250** SOUARE FEET

**3**BEDROOMS

2.5
BATHROOMS

**2** CAR GARAGE

### **MOCKINGBIRD HEIGHTS CLASSIC 60**

1134 S BLUEBIRD LANE, MIDLOTHIAN, TX 76065