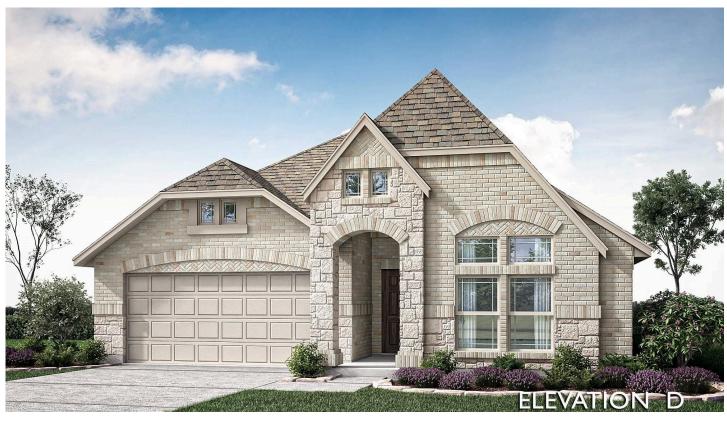

## 3413 Nightingale Lane

MIDLOTHIAN, TX 76065

MOCKINGBIRD HEIGHTS CLASSIC 60

JASMINE FLOOR PLAN

PRICED AT \$578,812 \$500,000

2098 SOUARE FEET

4 BEDROOMS 3.0 BATHROOMS

**3** CAR GARAGE

Be one of the first to call 'The Jasmine' home—an open-concept design loaded with luxury features. Soaring 10' ceilings, massive windows with blinds, and wood-look tile throughout the main living areas create an inviting, modern ambiance. The gourmet kitchen is a chef's dream with double ovens, a 5-burner gas cooktop beneath a wood vent hood, pot and pan drawers, a trash pull-out, Quartz counters, pendant and under-mount lighting, plus upper cabinets in the utility room, and a convenient mud bench. The handsome brick-and-stone exterior, complete with cedar garage doors on the 3-car garage, is enhanced by uplights, coach lights, gutters, and a stately 8' glass front door. Enjoy peaceful privacy with an 8' rear fence backing to a farm, and relax outdoors on the covered patio with an extended 17x10 uncovered area. A striking fireplace reaching the ceiling with a live-edge cedar mantel anchors the cozy Family Room, while a tankless gas water heater ensures comfort year-round. The thoughtfully designed split-bedroom layout positions the private Primary Suite away from the other bedrooms. Call Bloomfield today!