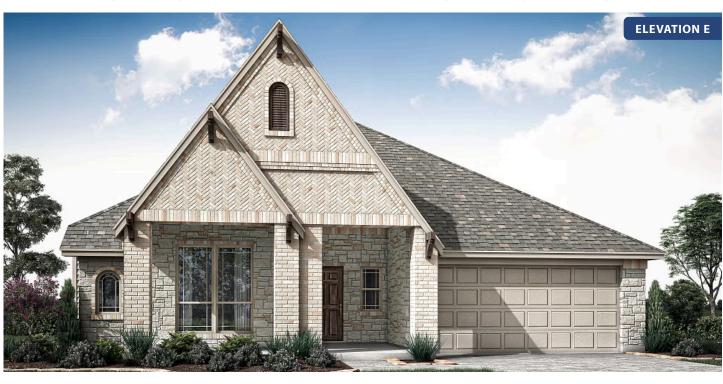

#### **MOCKINGBIRD HEIGHTS CLASSIC 60**

1134 S BLUEBIRD LANE, MIDLOTHIAN, TX 76065

**HOMES FROM** 

\$465,990

**2,313** SOUARE FEET

**3**BEDROOMS

2.0
BATHROOMS

2

CAR GARAGE

#### **MOCKINGBIRD HEIGHTS CLASSIC 60**

1134 S BLUEBIRD LANE, MIDLOTHIAN, TX 76065