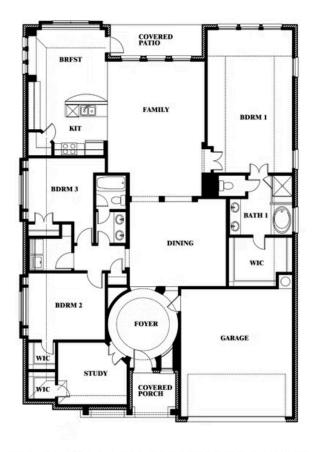

#### **MOCKINGBIRD HEIGHTS CLASSIC 60**

1134 S BLUEBIRD LANE, MIDLOTHIAN, TX 76065

**HOMES FROM** 

\$465,990

**2,313** SOUARE FEET

**3**BEDROOMS

2.0
BATHROOMS

2

CAR GARAGE

#### **MOCKINGBIRD HEIGHTS CLASSIC 60**

1134 S BLUEBIRD LANE, MIDLOTHIAN, TX 76065