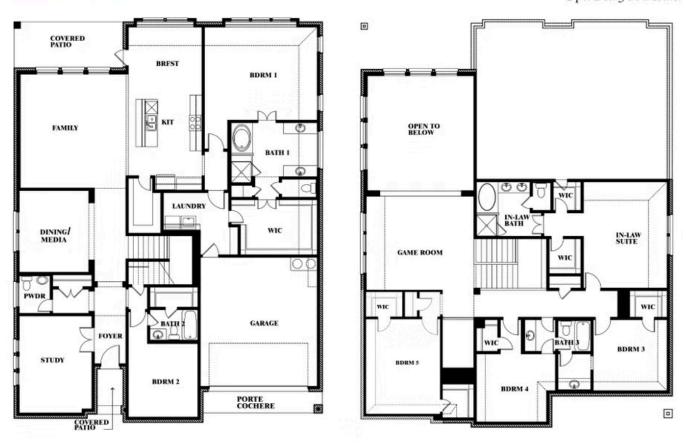

# **Bellflower IV**

**CLASSIC SERIES** 

**MOCKINGBIRD HEIGHTS CLASSIC 60** 

1134 S BLUEBIRD LANE, MIDLOTHIAN, TX 76065

**HOMES FROM** 

\$627,990

**4,226** SOUARE FEET

**5**BEDROOMS

**4.5**BATHROOMS

**2** CAR GARAGE

Stuart Walker

CELL: (682) 344-7029 SALES OFFICE: (817) 764-1080

### Bellflower IV

This brochure is for general informational purposes and is to be used as a guide only. Changes may be made during the development process and floorplans, dimensions, fixtures, fittings, finishes and specifications are subject to change without notice. Window placement, balcony configuration, wardrobe sizes and living areas may vary slightly within each plan type. EQUAL HOUSING OPPORTUNITY

## **Bellflower IV**

#### **MOCKINGBIRD HEIGHTS CLASSIC 60**

1134 S BLUEBIRD LANE, MIDLOTHIAN, TX 76065

Bellflower IV Opt. Bed 5 at Media

This brochure is for general informational purposes and is to be used as a guide only. Changes may be made during the development process and floorplans, dimensions, fixtures, fittings, finishes and specifications are subject to change without notice. Window placement, balcony configuration, wardrobe sizes and living areas may vary slightly within each plan type. EQUAL HOUSING OPPORTUNITY

### Bellflower IV Opt. Bed 5/Bath 4 at Media

This brochure is for general informational purposes and is to be used as a guide only. Changes may be made during the development process and floorplans, dimensions, fixtures, fittings, finishes and specifications are subject to change without notice. Window placement, balcony configuration, wardrobe sizes and living areas may vary slightly within each plan type. EQUAL HOUSING OPPORTUNITY