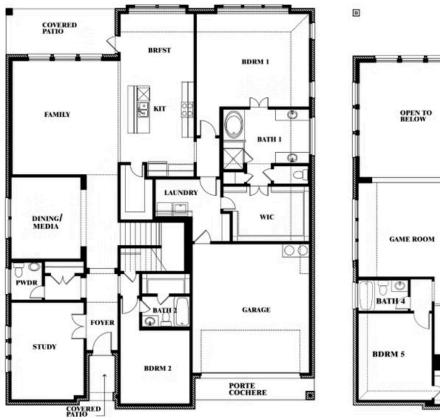

### Bellflower IV

This brochure is for general informational purposes and is to be used as a guide only. Changes may be made during the development process and floorplans, dimensions, fixtures, fittings, finishes and specifications are subject to change without notice. Window placement, balcony configuration, wardrobe sizes and living areas may vary slightly within each plan type. EQUAL HOUSING OPPORTUNITY

## **Bellflower IV**

#### **MOCKINGBIRD HEIGHTS CLASSIC 60**

1134 S BLUEBIRD LANE, MIDLOTHIAN, TX 76065

Bellflower IV Opt. Bed 5 at Media

This brochure is for general informational purposes and is to be used as a guide only. Changes may be made during the development process and floorplans, dimensions, fixtures, fittings, finishes and specifications are subject to change without notice. Window placement, balcony configuration, wardrobe sizes and living areas may vary slightly within each plan type. EQUAL HOUSING OPPORTUNITY