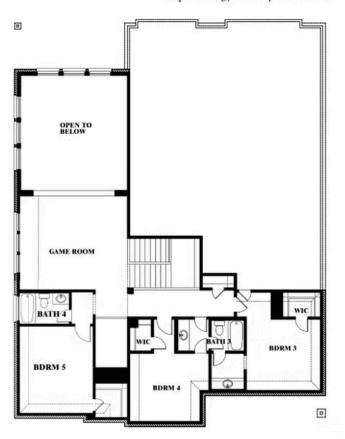

## **Bellflower II**

### **MOCKINGBIRD HEIGHTS CLASSIC 60**

1134 S BLUEBIRD LANE, MIDLOTHIAN, TX 76065

### Bellflower II Opt. Bed 5/Bath 4 at Media

This brochure is for general informational purposes and is to be used as a guide only. Changes may be made during the development process and floorplans, dimensions, fixtures, fittings, finishes and specifications are subject to change without notice. Window placement, balcony configuration, wardrobe sizes and living areas may vary slightly within each plan type. EQUAL HOUSING OPPORTUNITY