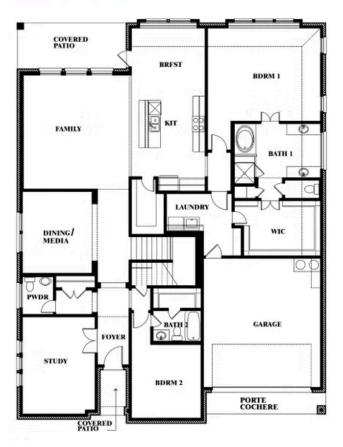

## **Bellflower II**

### **MOCKINGBIRD HEIGHTS CLASSIC 60**

1134 S BLUEBIRD LANE, MIDLOTHIAN, TX 76065

### Bellflower II Opt. Bed 5/Bath 4 at Media

This brochure is for general informational purposes and is to be used as a guide only. Changes may be made during the development process and floorplans, dimensions, fixtures, fittings, finishes and specifications are subject to change without notice. Window placement, balcony configuration, wardrobe sizes and living areas may vary slightly within each plan type. EQUAL HOUSING OPPORTUNITY