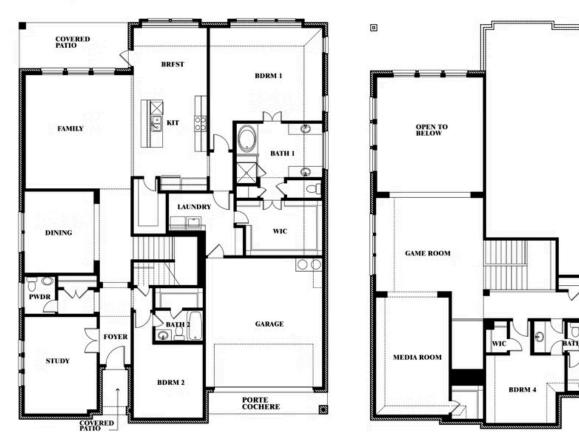

## **Bellflower II**

### **MOCKINGBIRD HEIGHTS CLASSIC 60**

1134 S BLUEBIRD LANE, MIDLOTHIAN, TX 76065

### Bellflower II

BDRM 3

0

This brochure is for general informational purposes and is to be used as a guide only. Changes may be made during the development process and floorplans, dimensions, fixtures, fittings, finishes and specifications are subject to change without notice. Window placement, balcony configuration, wardrobe sizes and living areas may vary slightly within each plan type. EQUAL HOUSING OPPORTUNITY