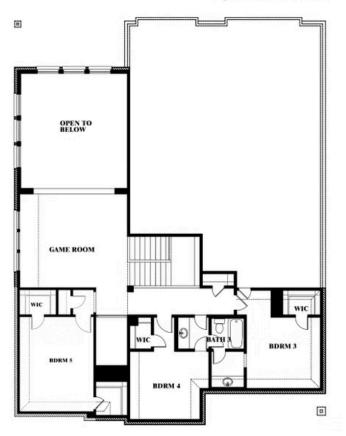

## **Bellflower II**

### **MOCKINGBIRD HEIGHTS CLASSIC 60**

1134 S BLUEBIRD LANE, MIDLOTHIAN, TX 76065

### Bellflower II Opt. Bed 5 at Media

This brochure is for general informational purposes and is to be used as a guide only. Changes may be made during the development process and floorplans, dimensions, fixtures, fittings, finishes and specifications are subject to change without notice. Window placement, balcony configuration, wardrobe sizes and living areas may vary slightly within each plan type. EQUAL HOUSING OPPORTUNITY