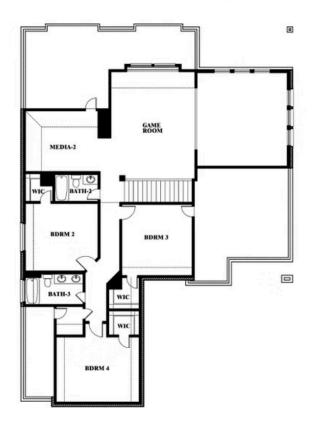

# **Spring Cress II**

**CLASSIC SERIES** 

**HAYES CROSSING** 

5213 STONE LANE, MIDLOTHIAN, TX 76065

**HOMES FROM** 

\$559,990

3,695

# **HAYES CROSSING**

5213 STONE LANE, MIDLOTHIAN, TX 76065