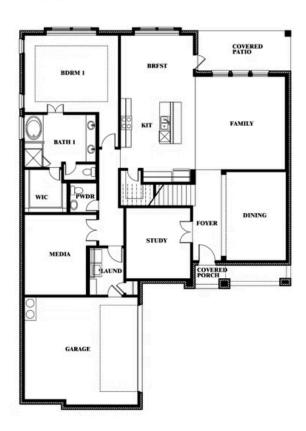

Stuart Walker

CELL: (682) 344-7029 SALES OFFICE: (817) 764-1080

# **Spring Cress II**

**CLASSIC SERIES** 

**HAYES CROSSING** 

5213 STONE LANE, MIDLOTHIAN, TX 76065

**HOMES FROM** 

\$559,990

3,695

# BEDROOMS 3.5
BATHROOMS

**2** CAR GARAGE













Stuart Walker

CELL: (682) 344-7029 SALES OFFICE: (817) 764-1080

# **HAYES CROSSING**

5213 STONE LANE, MIDLOTHIAN, TX 76065

# BLOOMFIELD HOMES

**Spring Cress II** 













Stuart Walker

CELL: (682) 344-7029 SALES OFFICE: (817) 764-1080

# **Spring Cress II**

## **HAYES CROSSING**

5213 STONE LANE, MIDLOTHIAN, TX 76065



# Spring Cress II Opt. Bed 6 & Bath 5 at Media











Stuart Walker

CELL: (682) 344-7029 SALES OFFICE: (817) 764-1080

## **HAYES CROSSING**

5213 STONE LANE, MIDLOTHIAN, TX 76065

# BLOOMFIELD HOMES

**Spring Cress II** 













Stuart Walker

CELL: (682) 344-7029 SALES OFFICE: (817) 764-1080

# HAYES CROSSING

5213 STONE LANE, MIDLOTHIAN, TX 76065



**Spring Cress II** 

# Spring Cress II Opt. Bed 5 & Bath 4 at Dining