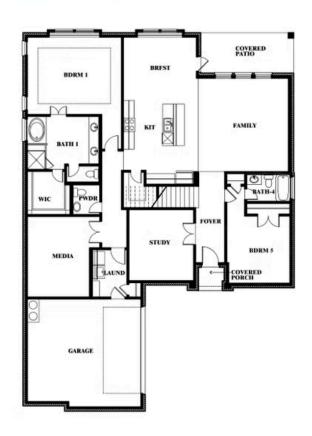

**2** CAR GARAGE













Stuart Walker

CELL: (682) 344-7029 SALES OFFICE: (817) 764-1080

# **HAYES CROSSING**

5213 STONE LANE, MIDLOTHIAN, TX 76065

# BLOOMFIELD HOMES

**Spring Cress II** 













Stuart Walker

CELL: (682) 344-7029 SALES OFFICE: (817) 764-1080

# **Spring Cress II**

## **HAYES CROSSING**

5213 STONE LANE, MIDLOTHIAN, TX 76065



# Spring Cress II Opt. Bed 6 & Bath 5 at Media











Stuart Walker

CELL: (682) 344-7029 SALES OFFICE: (817) 764-1080

## **HAYES CROSSING**

5213 STONE LANE, MIDLOTHIAN, TX 76065

# BLOOMFIELD HOMES

**Spring Cress II** 













Stuart Walker

CELL: (682) 344-7029 SALES OFFICE: (817) 764-1080

# HAYES CROSSING

5213 STONE LANE, MIDLOTHIAN, TX 76065



**Spring Cress II** 

# Spring Cress II Opt. Bed 5 & Bath 4 at Dining