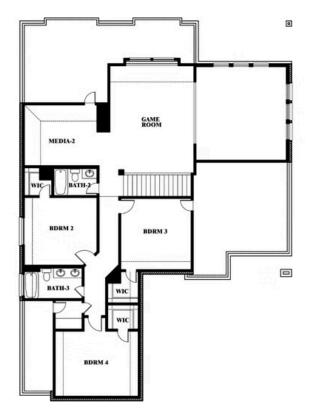

Stuart Walker

CELL: (682) 344-7029 SALES OFFICE: (817) 764-1080

# **Spring Cress II**

**CLASSIC SERIES** 

**HAYES CROSSING** 

5213 STONE LANE, MIDLOTHIAN, TX 76065

**HOMES FROM** 

\$559,990

3,695

# BEDROOMS 3.5
BATHROOMS

**2** CAR GARAGE













Stuart Walker

CELL: (682) 344-7029 SALES OFFICE: (817) 764-1080

# **HAYES CROSSING**

5213 STONE LANE, MIDLOTHIAN, TX 76065

# BLOOMFIELD HOMES

**Spring Cress II** 













Stuart Walker

CELL: (682) 344-7029 SALES OFFICE: (817) 764-1080

# **Spring Cress II**

## **HAYES CROSSING**

5213 STONE LANE, MIDLOTHIAN, TX 76065



# Spring Cress II Opt. Bed 6 & Bath 5 at Media











Stuart Walker

CELL: (682) 344-7029 SALES OFFICE: (817) 764-1080

## **HAYES CROSSING**

5213 STONE LANE, MIDLOTHIAN, TX 76065

# BLOOMFIELD HOMES

**Spring Cress II** 













Stuart Walker

CELL: (682) 344-7029 SALES OFFICE: (817) 764-1080

# HAYES CROSSING

5213 STONE LANE, MIDLOTHIAN, TX 76065



**Spring Cress II** 

# Spring Cress II Opt. Bed 5 & Bath 4 at Dining