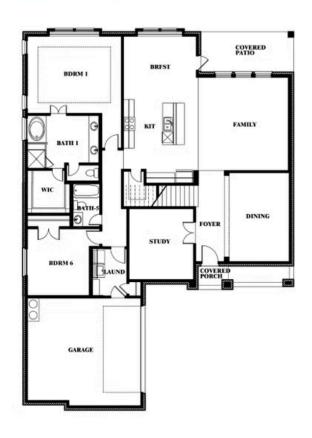

# Spring Cress II Opt. Bed 6 & Bath 5 at Media

Stuart Walker

CELL: (682) 344-7029 SALES OFFICE: (817) 764-1080