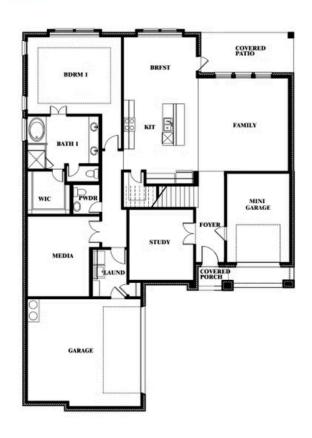

# **Spring Cress II**

## **HAYES CROSSING**

5213 STONE LANE, MIDLOTHIAN, TX 76065