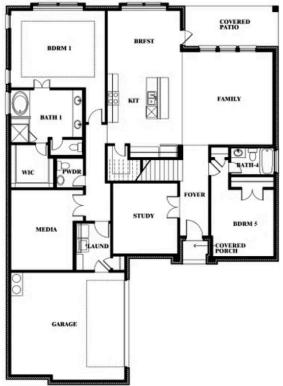

# **Spring Cress**

CLASSIC SERIES

**HAYES CROSSING** 

5213 STONE LANE, MIDLOTHIAN, TX 76065

**HOMES FROM** 

\$551,990

**3,518** SOUARE FEET

**4**BEDROOMS

3.5
BATHROOMS

**2** CAR GARAGE