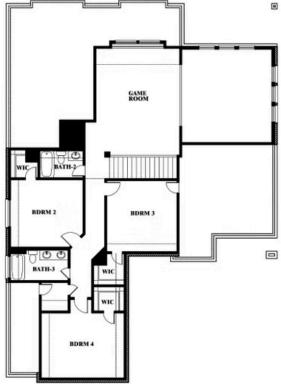

# **Spring Cress**

CLASSIC SERIES

**HAYES CROSSING** 

5213 STONE LANE, MIDLOTHIAN, TX 76065

**HOMES FROM** 

\$551,990

**3,518** SOUARE FEET

**4**BEDROOMS

3.5
BATHROOMS

**2** CAR GARAGE