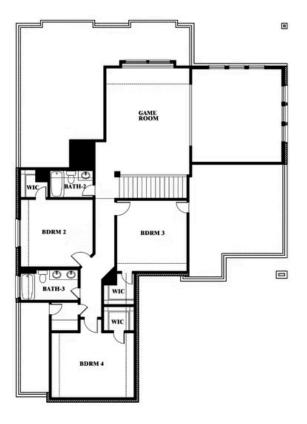

#### **HAYES CROSSING**

5213 STONE LANE, MIDLOTHIAN, TX 76065

This brochure is for general informational purposes and is to be used as a guide only. Changes may be made during the development process and floorplans, dimensions, fixtures, fittings, finishes and specifications are subject to change without notice. Window placement, balcony configuration, wardrobe sizes and living areas may vary slightly within each plan type. EQUAL HOUSING OPPORTUNITY