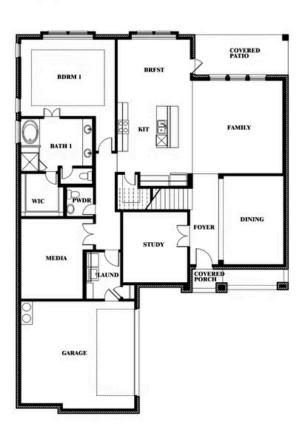

### **HAYES CROSSING**

5213 STONE LANE, MIDLOTHIAN, TX 76065

**Spring Cress** 

#### HAYES CROSSING

5213 STONE LANE, MIDLOTHIAN, TX 76065