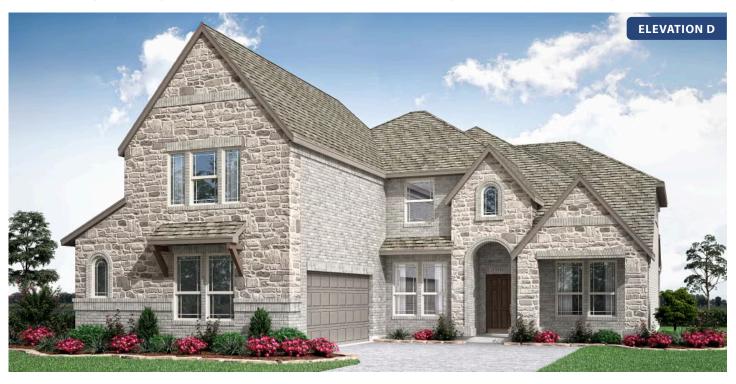

# **Spring Cress**

CLASSIC SERIES

**HAYES CROSSING** 

5213 STONE LANE, MIDLOTHIAN, TX 76065

**HOMES FROM** 

\$551,990

**3,518** SOUARE FEET

**4**BEDROOMS

3.5
BATHROOMS

**2** CAR GARAGE