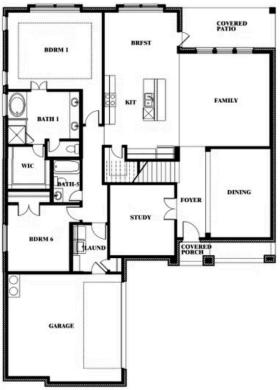

# **Spring Cress**

CLASSIC SERIES

**HAYES CROSSING** 

5213 STONE LANE, MIDLOTHIAN, TX 76065

**HOMES FROM** 

\$551,990

**3,518** SOUARE FEET

**4**BEDROOMS

**Spring Cress** 