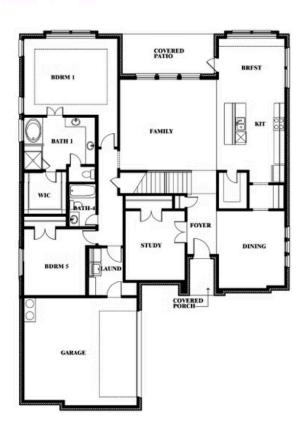

#### **COMMUNITY SALES MANAGER**

Stuart Walker

CELL: (682) 344-7029 SALES OFFICE: (817) 764-1080

# **Seaberry II**

**CLASSIC SERIES** 

**HAYES CROSSING** 

5213 STONE LANE, MIDLOTHIAN, TX 76065

**HOMES FROM** 

\$558,990

**3,478** SOUARE FEET

BEDROOMS

3.5
BATHROOMS

**2** CAR GARAGE











#### **COMMUNITY SALES MANAGER**

Stuart Walker

CELL: (682) 344-7029 SALES OFFICE: (817) 764-1080

## Seaberry II

#### **HAYES CROSSING**

5213 STONE LANE, MIDLOTHIAN, TX 76065



## Seaberry II











#### **COMMUNITY SALES MANAGER**

Stuart Walker

CELL: (682) 344-7029 SALES OFFICE: (817) 764-1080

## Seaberry II

#### **HAYES CROSSING**

5213 STONE LANE, MIDLOTHIAN, TX 76065



### Seaberry II Opt. Bed 5 at Media







Seaberry II



#### **COMMUNITY SALES MANAGER**

Stuart Walker

CELL: (682) 344-7029 SALES OFFICE: (817) 764-1080

#### **HAYES CROSSING**

5213 STONE LANE, MIDLOTHIAN, TX 76065



Seaberry II Opt. Bed 6 at Study









Seaberry II



#### **COMMUNITY SALES MANAGER**

Stuart Walker

CELL: (682) 344-7029 SALES OFFICE: (817) 764-1080

#### **HAYES CROSSING**

5213 STONE LANE, MIDLOTHIAN, TX 76065



### Seaberry II Opt. Mini Garage at Dining