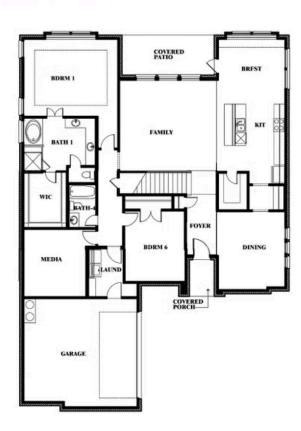

#### **HAYES CROSSING**

5213 STONE LANE, MIDLOTHIAN, TX 76065

Seaberry II Opt. Bed 6 at Study

Seaberry II