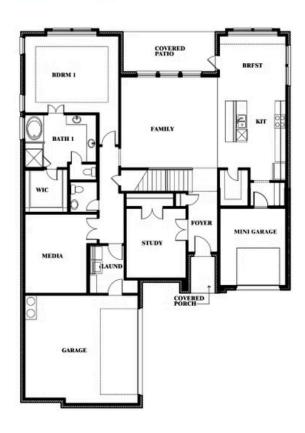

CE: (817) 764-1080

## Seaberry II

#### **HAYES CROSSING**

5213 STONE LANE, MIDLOTHIAN, TX 76065



## Seaberry II











#### **COMMUNITY SALES MANAGER**

Stuart Walker

CELL: (682) 344-7029 SALES OFFICE: (817) 764-1080

## Seaberry II

#### **HAYES CROSSING**

5213 STONE LANE, MIDLOTHIAN, TX 76065



### Seaberry II Opt. Bed 5 at Media







Seaberry II



#### **COMMUNITY SALES MANAGER**

Stuart Walker

CELL: (682) 344-7029 SALES OFFICE: (817) 764-1080

#### **HAYES CROSSING**

5213 STONE LANE, MIDLOTHIAN, TX 76065



Seaberry II Opt. Bed 6 at Study









Seaberry II



#### **COMMUNITY SALES MANAGER**

Stuart Walker

CELL: (682) 344-7029 SALES OFFICE: (817) 764-1080

#### **HAYES CROSSING**

5213 STONE LANE, MIDLOTHIAN, TX 76065



### Seaberry II Opt. Mini Garage at Dining