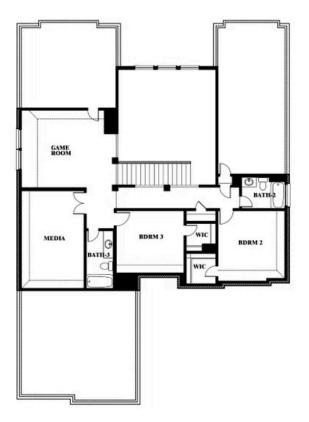

: (817) 764-1080

## Seaberry II

#### **HAYES CROSSING**

5213 STONE LANE, MIDLOTHIAN, TX 76065



## Seaberry II











#### **COMMUNITY SALES MANAGER**

Stuart Walker

CELL: (682) 344-7029 SALES OFFICE: (817) 764-1080

## Seaberry II

#### **HAYES CROSSING**

5213 STONE LANE, MIDLOTHIAN, TX 76065



### Seaberry II Opt. Bed 5 at Media







Seaberry II



#### **COMMUNITY SALES MANAGER**

Stuart Walker

CELL: (682) 344-7029 SALES OFFICE: (817) 764-1080

#### **HAYES CROSSING**

5213 STONE LANE, MIDLOTHIAN, TX 76065



Seaberry II Opt. Bed 6 at Study









Seaberry II



#### **COMMUNITY SALES MANAGER**

Stuart Walker

CELL: (682) 344-7029 SALES OFFICE: (817) 764-1080

#### **HAYES CROSSING**

5213 STONE LANE, MIDLOTHIAN, TX 76065



### Seaberry II Opt. Mini Garage at Dining