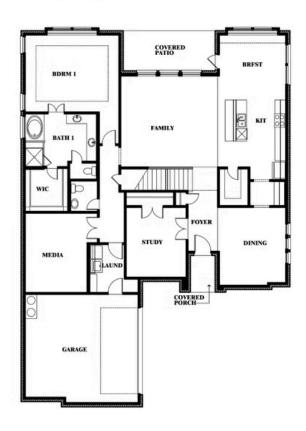

#### **COMMUNITY SALES MANAGER**

Stuart Walker

CELL: (682) 344-7029 SALES OFFICE: (817) 764-1080

# **Seaberry II**

**CLASSIC SERIES** 

**HAYES CROSSING** 

5213 STONE LANE, MIDLOTHIAN, TX 76065

**HOMES FROM** 

\$558,990

**3,478** SOUARE FEET

BEDROOMS

3.5
BATHROOMS

**2** CAR GARAGE











#### **COMMUNITY SALES MANAGER**

Stuart Walker

CELL: (682) 344-7029 SALES OFFICE: (817) 764-1080

## Seaberry II

#### **HAYES CROSSING**

5213 STONE LANE, MIDLOTHIAN, TX 76065



## Seaberry II











#### **COMMUNITY SALES MANAGER**

Stuart Walker

CELL: (682) 344-7029 SALES OFFICE: (817) 764-1080

## Seaberry II

#### **HAYES CROSSING**

5213 STONE LANE, MIDLOTHIAN, TX 76065



### Seaberry II Opt. Bed 5 at Media







Seaberry II



#### **COMMUNITY SALES MANAGER**

Stuart Walker

CELL: (682) 344-7029 SALES OFFICE: (817) 764-1080

#### **HAYES CROSSING**

5213 STONE LANE, MIDLOTHIAN, TX 76065



Seaberry II Opt. Bed 6 at Study









Seaberry II



#### **COMMUNITY SALES MANAGER**

Stuart Walker

CELL: (682) 344-7029 SALES OFFICE: (817) 764-1080

#### **HAYES CROSSING**

5213 STONE LANE, MIDLOTHIAN, TX 76065



### Seaberry II Opt. Mini Garage at Dining