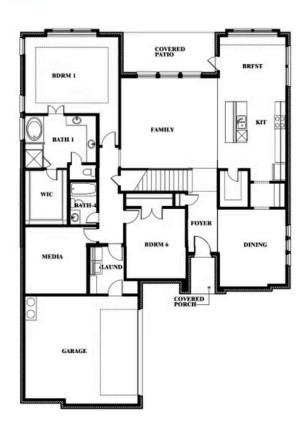

#### **COMMUNITY SALES MANAGER**

Stuart Walker

CELL: (682) 344-7029 SALES OFFICE: (817) 764-1080

# **Seaberry**

**CLASSIC SERIES** 

#### HAYES CROSSING

5213 STONE LANE, MIDLOTHIAN, TX 76065

**HOMES FROM** 

\$558,990

3,478 SOUARE FEET

BEDROOMS

3.5 BATHROOMS 2









Seaberry



#### **COMMUNITY SALES MANAGER**

Stuart Walker

CELL: (682) 344-7029 SALES OFFICE: (817) 764-1080

#### **HAYES CROSSING**

5213 STONE LANE, MIDLOTHIAN, TX 76065













Seaberry



#### **COMMUNITY SALES MANAGER**

Stuart Walker

CELL: (682) 344-7029 SALES OFFICE: (817) 764-1080

#### **HAYES CROSSING**

5213 STONE LANE, MIDLOTHIAN, TX 76065















#### **COMMUNITY SALES MANAGER**

Stuart Walker

CELL: (682) 344-7029 SALES OFFICE: (817) 764-1080

## Seaberry

#### **HAYES CROSSING**

5213 STONE LANE, MIDLOTHIAN, TX 76065



Seaberry Opt. Mini Garage at Dining







Seaberry



#### **COMMUNITY SALES MANAGER**

Stuart Walker

CELL: (682) 344-7029 SALES OFFICE: (817) 764-1080

### **HAYES CROSSING**

5213 STONE LANE, MIDLOTHIAN, TX 76065