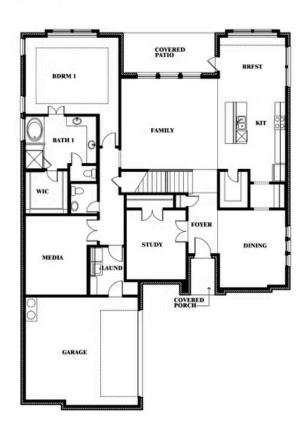

#### HAYES CROSSING

5213 STONE LANE, MIDLOTHIAN, TX 76065

**HOMES FROM** 

\$558,990

3,478 SOUARE FEET

BEDROOMS

3.5 BATHROOMS 2

Seaberry

#### **HAYES CROSSING**

5213 STONE LANE, MIDLOTHIAN, TX 76065

Seaberry