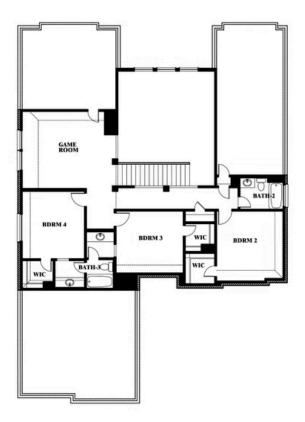

#### **COMMUNITY SALES MANAGER**

Stuart Walker

CELL: (682) 344-7029 SALES OFFICE: (817) 764-1080

# **Seaberry**

**CLASSIC SERIES** 

#### HAYES CROSSING

5213 STONE LANE, MIDLOTHIAN, TX 76065

**HOMES FROM** 

\$558,990

3,478 SOUARE FEET

BEDROOMS

3.5 BATHROOMS 2









Seaberry



#### **COMMUNITY SALES MANAGER**

Stuart Walker

CELL: (682) 344-7029 SALES OFFICE: (817) 764-1080

#### **HAYES CROSSING**

5213 STONE LANE, MIDLOTHIAN, TX 76065













Seaberry



#### **COMMUNITY SALES MANAGER**

Stuart Walker

CELL: (682) 344-7029 SALES OFFICE: (817) 764-1080

#### **HAYES CROSSING**

5213 STONE LANE, MIDLOTHIAN, TX 76065















#### **COMMUNITY SALES MANAGER**

Stuart Walker

CELL: (682) 344-7029 SALES OFFICE: (817) 764-1080

## Seaberry

#### **HAYES CROSSING**

5213 STONE LANE, MIDLOTHIAN, TX 76065



Seaberry Opt. Mini Garage at Dining







Seaberry



#### **COMMUNITY SALES MANAGER**

Stuart Walker

CELL: (682) 344-7029 SALES OFFICE: (817) 764-1080

### **HAYES CROSSING**

5213 STONE LANE, MIDLOTHIAN, TX 76065