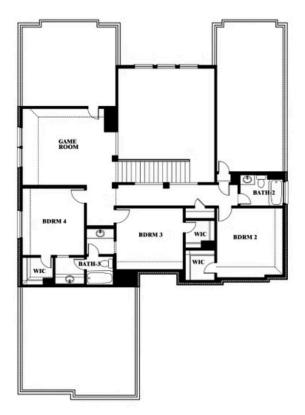

#### HAYES CROSSING

5213 STONE LANE, MIDLOTHIAN, TX 76065

**HOMES FROM** 

\$558,990

3,478 SOUARE FEET

BEDROOMS

3.5 BATHROOMS 2

Seaberry

#### **HAYES CROSSING**

5213 STONE LANE, MIDLOTHIAN, TX 76065

Seaberry

#### **HAYES CROSSING**

5213 STONE LANE, MIDLOTHIAN, TX 76065