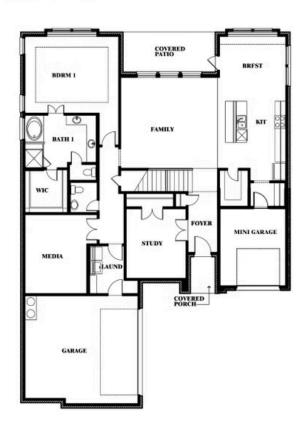

#### **HAYES CROSSING**

5213 STONE LANE, MIDLOTHIAN, TX 76065

Seaberry Opt. Mini Garage at Dining

Seaberry