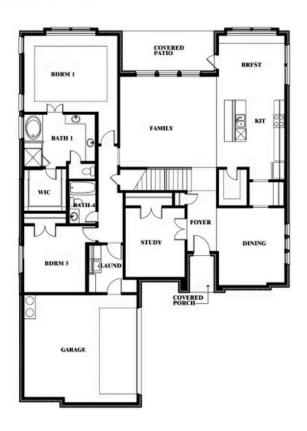

#### **HAYES CROSSING**

5213 STONE LANE, MIDLOTHIAN, TX 76065

Seaberry Opt. Mini Garage at Dining

Seaberry

### **HAYES CROSSING**

5213 STONE LANE, MIDLOTHIAN, TX 76065