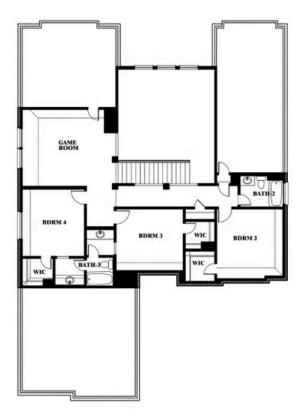

#### HAYES CROSSING

5213 STONE LANE, MIDLOTHIAN, TX 76065

**HOMES FROM** 

\$558,990

3,478 SOUARE FEET

BEDROOMS

3.5 BATHROOMS 2

Seaberry

#### **HAYES CROSSING**

5213 STONE LANE, MIDLOTHIAN, TX 76065

Seaberry

#### **HAYES CROSSING**

5213 STONE LANE, MIDLOTHIAN, TX 76065