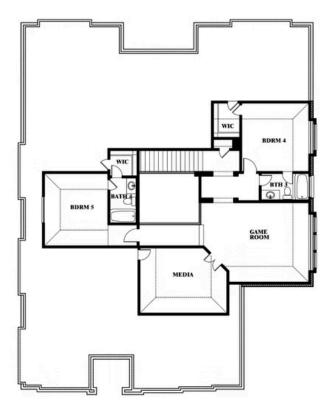

# **Primrose VI**

CLASSIC SERIES

### **HAYES CROSSING**

5213 STONE LANE, MIDLOTHIAN, TX 76065

**HOMES FROM** 

\$621,990

4,035

**5**BEDROOMS

4.5
BATHROOMS

3

CAR GARAGE

**Primrose VI** 