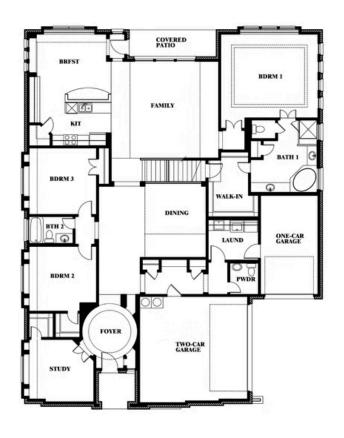

# **Primrose VI**

CLASSIC SERIES

### **HAYES CROSSING**

5213 STONE LANE, MIDLOTHIAN, TX 76065

**HOMES FROM** 

\$621,990

4,035

**5**BEDROOMS

4.5
BATHROOMS

3

CAR GARAGE

**Primrose VI** 