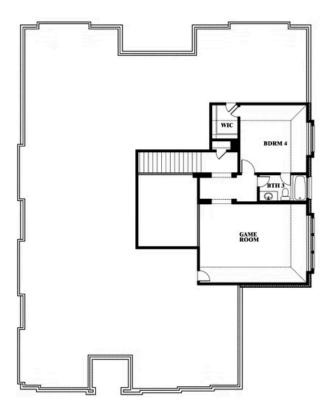

## **Primrose IV**

CLASSIC SERIES

HAYES CROSSING

5213 STONE LANE, MIDLOTHIAN, TX 76065

**HOMES FROM** 

\$584,990

**3,516** SOUARE FEET

BEDROOMS

3.5
BATHROOMS

3

CAR GARAGE

**Primrose IV** 