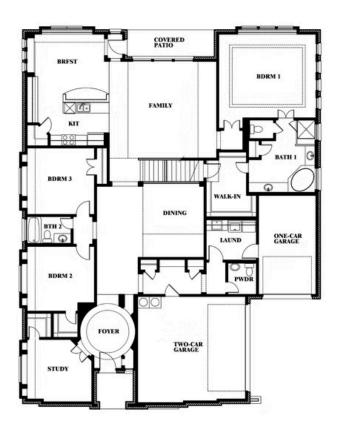

## **Primrose IV**

CLASSIC SERIES

HAYES CROSSING

5213 STONE LANE, MIDLOTHIAN, TX 76065

**HOMES FROM** 

\$584,990

**3,516** SOUARE FEET

BEDROOMS

3.5
BATHROOMS

3

CAR GARAGE

**Primrose IV** 