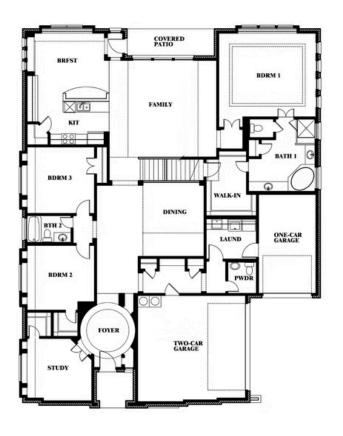

#### **HAYES CROSSING**

5213 STONE LANE, MIDLOTHIAN, TX 76065

**HOMES FROM** 

\$579,990

3,483 SOUARE FEET

**3** BEDROOMS

3.5
BATHROOMS

3

CAR GARAGE

**Primrose III** 

## Primrose III

This brochure is for general informational purposes and is to be used as a guide only. Changes may be made during the development process and floorplans, dimensions, fixtures, fittings, finishes and specifications are subject to change without notice. Window placement, balcony configuration, wardrobe sizes and living areas may vary slightly within each plan type. EQUAL HOUSING OPPORTUNITY