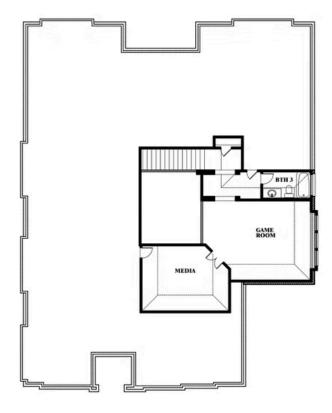

#### **HAYES CROSSING**

5213 STONE LANE, MIDLOTHIAN, TX 76065

**HOMES FROM** 

\$579,990

3,483 SOUARE FEET

**3** BEDROOMS

3.5
BATHROOMS

3

CAR GARAGE

**Primrose III** 

## Primrose III

This brochure is for general informational purposes and is to be used as a guide only. Changes may be made during the development process and floorplans, dimensions, fixtures, fittings, finishes and specifications are subject to change without notice. Window placement, balcony configuration, wardrobe sizes and living areas may vary slightly within each plan type. EQUAL HOUSING OPPORTUNITY