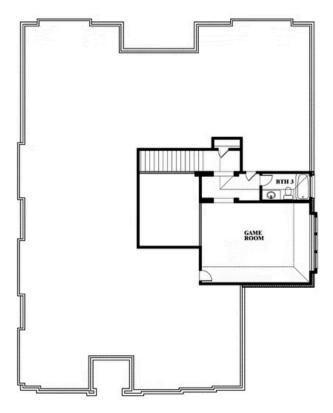

## **Primrose II**

CLASSIC SERIES

#### **HAYES CROSSING**

5213 STONE LANE, MIDLOTHIAN, TX 76065

**HOMES FROM** 

\$571,990

**3,299** SOUARE FEET

**3** BEDROOMS

3.5
BATHROOMS

3

# **Primrose II**

#### **HAYES CROSSING**

5213 STONE LANE, MIDLOTHIAN, TX 76065