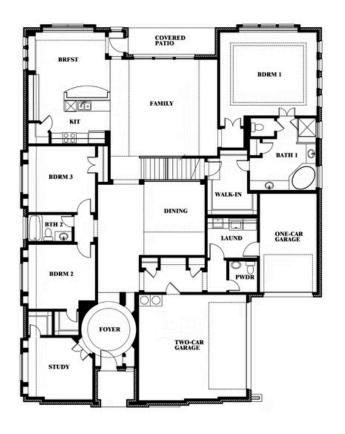

## **Primrose II**

CLASSIC SERIES

#### **HAYES CROSSING**

5213 STONE LANE, MIDLOTHIAN, TX 76065

**HOMES FROM** 

\$571,990

**3,299** SOUARE FEET

**3** BEDROOMS

3.5
BATHROOMS

3

# **Primrose II**

#### **HAYES CROSSING**

5213 STONE LANE, MIDLOTHIAN, TX 76065