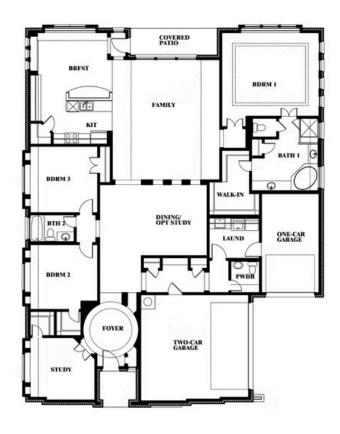

# **Primrose**

CLASSIC SERIES

HAYES CROSSING

5213 STONE LANE, MIDLOTHIAN, TX 76065

**HOMES FROM** 

\$531,990

**2,795** SOUARE FEET

BEDROOMS

2.5
BATHROOMS

3

CAR GARAGE

**Primrose** 

## Primrose

This brochure is for general informational purposes and is to be used as a guide only. Changes may be made during the development process and floorplans, dimensions, fixtures, fittings, finishes and specifications are subject to change without notice. Window placement, balcony configuration, wardrobe sizes and living areas may vary slightly within each plan type. EQUAL HOUSING OPPORTUNITY