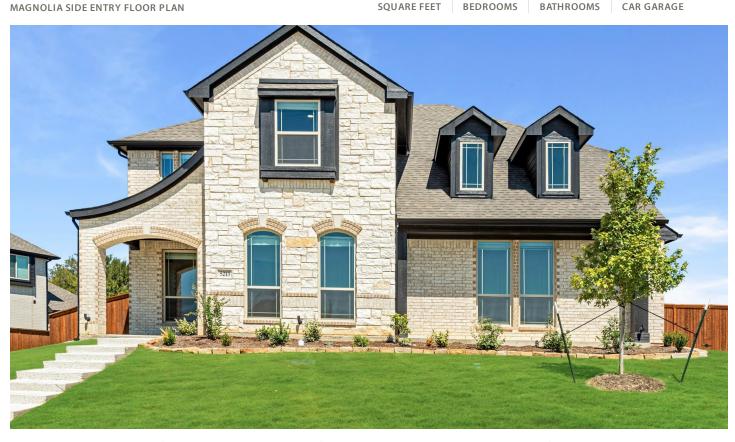

## **5213 Rutherford Drive**

MIDLOTHIAN, TX 76065 HAYES CROSSING \$632,523 \$555,000

3187 SOUARE FEET

**PRICED AT** 

4 BEDROOMS 2.5
BATHROOMS

2 CAR GARAGE

Discover exquisite Bloomfield's Magnolia side-entry floor plan, a stunning two-story home featuring 4 bedrooms and 2.5 baths. This thoughtfully designed residence boasts a welcoming Covered Porch, Formal Dining area, large Family Room, and a Study with elegant glass doors. The open Deluxe Kitchen is a chef's dream, featuring painted black cabinets, quartz countertops, a vent hood to the ceiling, a trash pull-out, pendant lights above the island, and under-mount lighting. The home also includes an extended covered patio overlooking mature trees, perfect for outdoor relaxation. The Primary Suite offers a luxurious retreat with a walk-in closet and garden tub. Upstairs Game Room provides additional living space. Enjoy the cozy ambiance of a Stone-to-Ceiling Fireplace with a cedar mantel and a wood-burning hearth. Additional features include laminate wood floors, blinds, gutters, upgraded exterior brick, and an impressive 8' Glass & Iron Front Door. Contact Bloomfield or visit our model home in Hayes Crossing for more information.