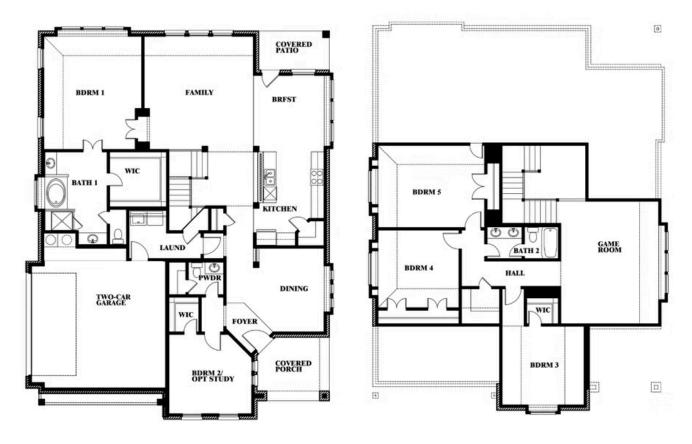

# Magnolia Side Entry

**CLASSIC SERIES** 

**HAYES CROSSING** 

5213 STONE LANE, MIDLOTHIAN, TX 76065

HOMES FROM

\$527,990

3,187 SQUARE FEET

**4**BEDROOMS

2.5
BATHROOMS

**2** CAR GARAGE