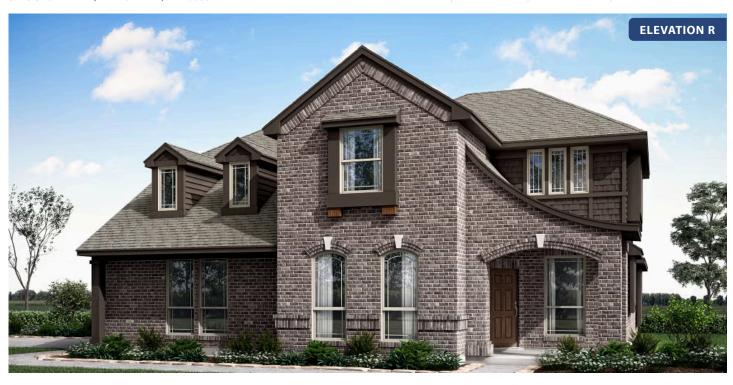

# Magnolia III Side Entry

**CLASSIC SERIES** 

**HAYES CROSSING** 

5213 STONE LANE, MIDLOTHIAN, TX 76065

HOMES FROM

\$567,990

3,754 SQUARE FEET

**5**BEDROOMS

## Magnolia III Side Entry

### HAYES CROSSING

5213 STONE LANE, MIDLOTHIAN, TX 76065

## Magnolia III Side Entry

This brochure is for general informational purposes and is to be used as a guide only. Changes may be made during the development process and floorplans, dimensions, fixtures, fittings, finishes and specifications are subject to change without notice. Window placement, balcony configuration, wardrobe sizes and living areas may vary slightly within each plan type. EQUAL HOUSING OPPORTUNITY