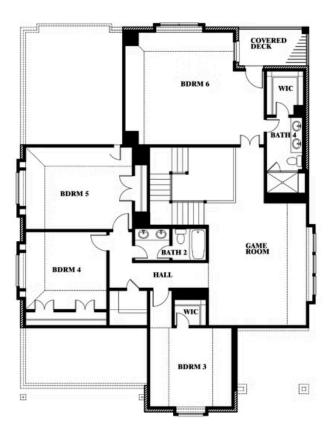

# Magnolia III Side Entry

**CLASSIC SERIES** 

**HAYES CROSSING** 

5213 STONE LANE, MIDLOTHIAN, TX 76065

HOMES FROM

\$567,990

3,754 SQUARE FEET

**5**BEDROOMS

## Magnolia III Side Entry

### HAYES CROSSING

5213 STONE LANE, MIDLOTHIAN, TX 76065

## Magnolia III Side Entry

This brochure is for general informational purposes and is to be used as a guide only. Changes may be made during the development process and floorplans, dimensions, fixtures, fittings, finishes and specifications are subject to change without notice. Window placement, balcony configuration, wardrobe sizes and living areas may vary slightly within each plan type. EQUAL HOUSING OPPORTUNITY