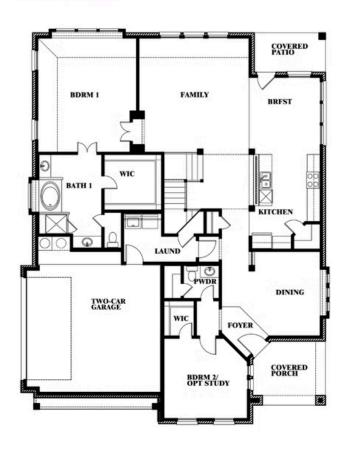

# Magnolia III Side Entry

**CLASSIC SERIES** 

**HAYES CROSSING** 

5213 STONE LANE, MIDLOTHIAN, TX 76065

HOMES FROM

\$567,990

3,754 SQUARE FEET

**5**BEDROOMS

## Magnolia III Side Entry

### HAYES CROSSING

5213 STONE LANE, MIDLOTHIAN, TX 76065

## Magnolia III Side Entry

This brochure is for general informational purposes and is to be used as a guide only. Changes may be made during the development process and floorplans, dimensions, fixtures, fittings, finishes and specifications are subject to change without notice. Window placement, balcony configuration, wardrobe sizes and living areas may vary slightly within each plan type. EQUAL HOUSING OPPORTUNITY