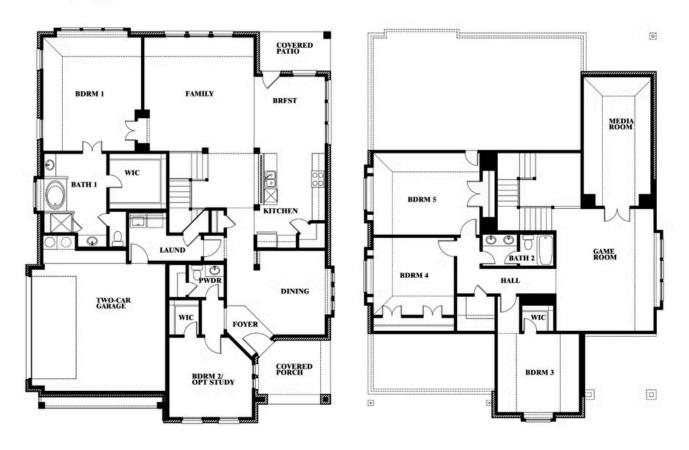

# Magnolia II Side **Entry**

**CLASSIC SERIES** 

**HAYES CROSSING** 

5213 STONE LANE, MIDLOTHIAN, TX 76065

**HOMES FROM** \$542,990

3,430

2.5

2

BATHROOMS **SQUARE FEET** BEDROOMS CAR GARAGE

### Magnolia II Side Entry

This brochure is for general informational purposes and is to be used as a guide only. Changes may be made during the development process and floorplans, dimensions, fixtures, fittings, finishes and specifications are subject to change without notice. Window placement, balcony configuration, wardrobe sizes and living areas may vary slightly within each plan type. EQUAL HOUSING OPPORTUNITY