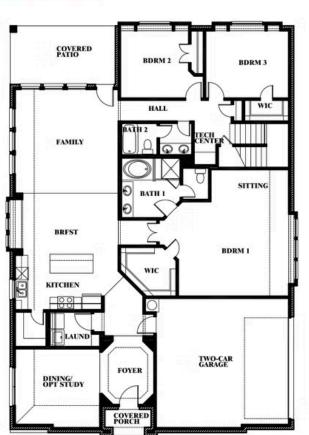

# Hawthorne II Side Entry

HOMES FROM

\$505,990

**CLASSIC SERIES** 

**HAYES CROSSING** 

5213 STONE LANE, MIDLOTHIAN, TX 76065

2,763 SQUARE FEET

**4**BEDROOMS

3.0

2

BATHROOMS CAR GARAGE