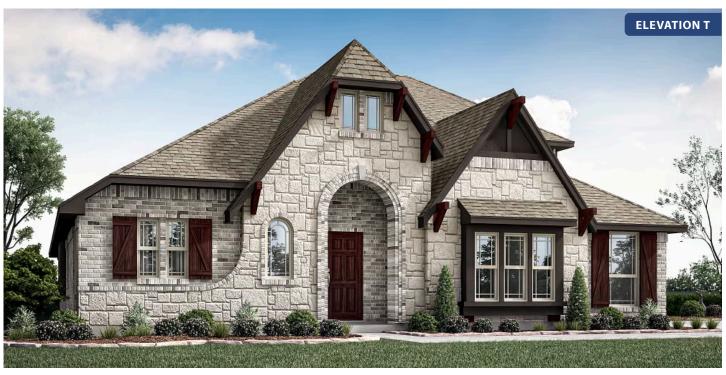

# Hawthorne II Side Entry

HOMES FROM

\$505,990

**CLASSIC SERIES** 

**HAYES CROSSING** 

5213 STONE LANE, MIDLOTHIAN, TX 76065

2,763 SQUARE FEET

**4**BEDROOMS