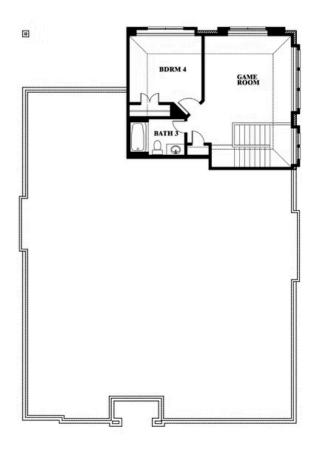

# Hawthorne II Side Entry

HOMES FROM

\$505,990

**CLASSIC SERIES** 

**HAYES CROSSING** 

5213 STONE LANE, MIDLOTHIAN, TX 76065

2,763 SQUARE FEET

**4**BEDROOMS

3.0

2

BATHROOMS CAR GARAGE