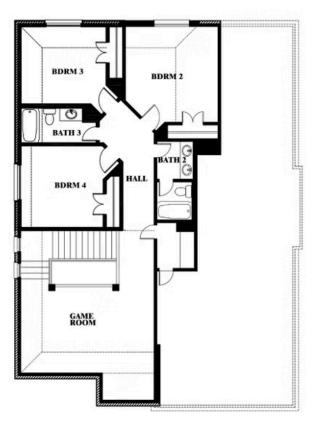

## **Dewberry Side Entry**

### HAYES CROSSING

5213 STONE LANE, MIDLOTHIAN, TX 76065

### Dewberry Side Entry Opt. Bath 3

This brochure is for general informational purposes and is to be used as a guide only. Changes may be made during the development process and floorplans, dimensions, fixtures, fittings, finishes and specifications are subject to change without notice. Window placement, balcony configuration, wardrobe sizes and living areas may vary slightly within each plan type. EQUAL HOUSING OPPORTUNITY