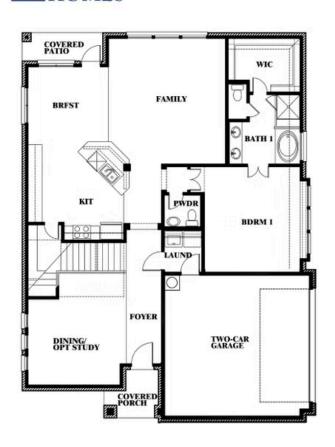

### **HAYES CROSSING**

5213 STONE LANE, MIDLOTHIAN, TX 76065

# BLOOMFIELD HOMES

**Dewberry Side Entry** 

This brochure is for general informational purposes and is to be used as a guide only. Changes may be made during the development process and floorplans, dimensions, fixtures, fittings, finishes and specifications are subject to change without notice. Window placement, balcony configuration, wardrobe sizes and living areas may vary slightly within each plan type. EQUAL HOUSING OPPORTUNITY