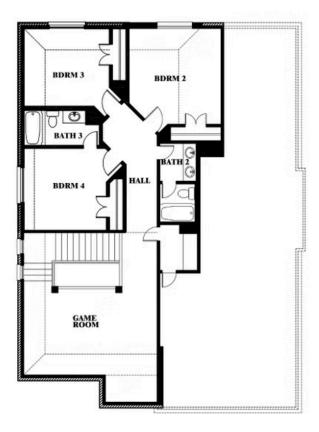

### **HAYES CROSSING**

5213 STONE LANE, MIDLOTHIAN, TX 76065

# BLOOMFIELD HOMES

**Dewberry Side Entry** 

This brochure is for general informational purposes and is to be used as a guide only. Changes may be made during the development process and floorplans, dimensions, fixtures, fittings, finishes and specifications are subject to change without notice. Window placement, balcony configuration, wardrobe sizes and living areas may vary slightly within each plan type. EQUAL HOUSING OPPORTUNITY