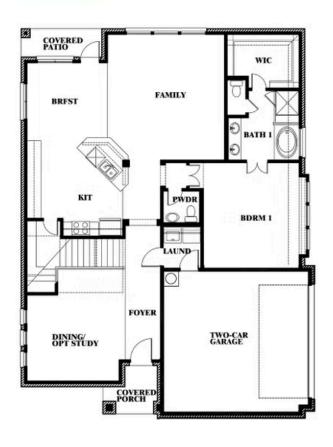

# **Dewberry Side Entry**

**CLASSIC SERIES** 

**HAYES CROSSING** 

5213 STONE LANE, MIDLOTHIAN, TX 76065

**HOMES FROM** \$501,990

2,816

BEDROOMS

2.5 BATHROOMS

## **Dewberry Side Entry**

### **HAYES CROSSING**

5213 STONE LANE, MIDLOTHIAN, TX 76065

### Dewberry Side Entry

This brochure is for general informational purposes and is to be used as a guide only. Changes may be made during the development process and floorplans, dimensions, fixtures, fittings, finishes and specifications are subject to change without notice. Window placement, balcony configuration, wardrobe sizes and living areas may vary slightly within each plan type. EQUAL HOUSING OPPORTUNITY