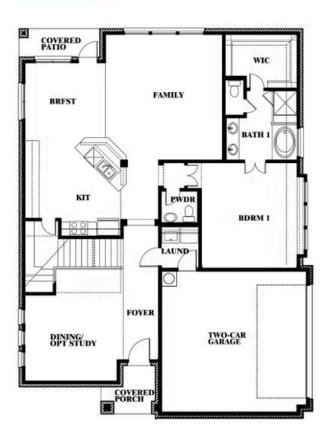

# **Dewberry II Side Entry**

**CLASSIC SERIES** 

**HAYES CROSSING** 

11345 S. BLUEBIRD LANE, MIDLOTHIAN, TX 76065

**HOMES FROM** \$516,990

3,026

BEDROOMS

2.5 BATHROOMS

2 CAR GARAGE

Stuart Walker

CELL: (682) 344-7029 SALES OFFICE: (817) 764-1080

#### **HAYES CROSSING**

11345 S. BLUEBIRD LANE, MIDLOTHIAN, TX 76065