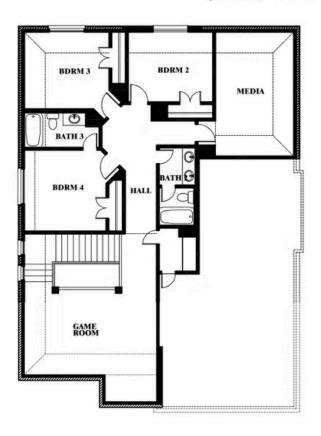

#### **HAYES CROSSING**

11345 S. BLUEBIRD LANE, MIDLOTHIAN, TX 76065

## **Dewberry II Side Entry**

Dewberry II Side Entry Opt. Bath 3 Ensuite

This brochure is for general informational purposes and is to be used as a guide only. Changes may be made during the development process and floorplans, dimensions, fixtures, fittings, finishes and specifications are subject to change without notice. Window placement, balcony configuration, wardrobe sizes and living areas may vary slightly within each plan type. EQUAL HOUSING OPPORTUNITY