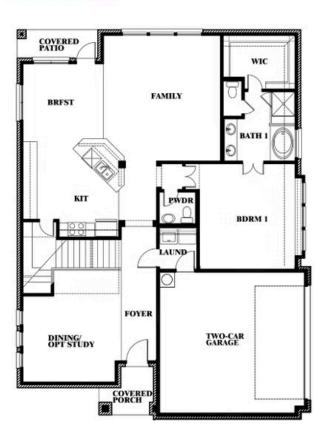

#### **HAYES CROSSING**

11345 S. BLUEBIRD LANE, MIDLOTHIAN, TX 76065

## Dewberry II Side Entry

### Dewberry II Side Entry Opt. Bath 3

This brochure is for general informational purposes and is to be used as a guide only. Changes may be made during the development process and floorplans, dimensions, fixtures, fittings, finishes and specifications are subject to change without notice. Window placement, balcony configuration, wardrobe sizes and living areas may vary slightly within each plan type. EQUAL HOUSING OPPORTUNITY