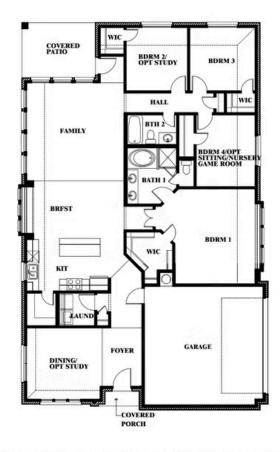

### **COMMUNITY SALES MANAGER**

Stuart Walker

CELL: (682) 344-7029 SALES OFFICE: (817) 764-1080

# **Cypress Side Entry**

**CLASSIC SERIES** 

**HAYES CROSSING** 

5213 STONE LANE, MIDLOTHIAN, TX 76065

**HOMES FROM** 

\$447,990

2,038 SOUARE FEET

# BEDROOMS 2.0
BATHROOMS

**2** CAR GARAGE











### **COMMUNITY SALES MANAGER**

Stuart Walker

CELL: (682) 344-7029 SALES OFFICE: (817) 764-1080

## **Cypress Side Entry**

#### HAYES CROSSING

5213 STONE LANE, MIDLOTHIAN, TX 76065



### Cypress Side Entry



This brochure is for general informational purposes and is to be used as a guide only. Changes may be made during the development process and floorplans, dimensions, fixtures, fittings, finishes and specifications are subject to change without notice. Window placement, balcony configuration, wardrobe sizes and living areas may vary slightly within each plan type. EQUAL HOUSING OPPORTUNITY