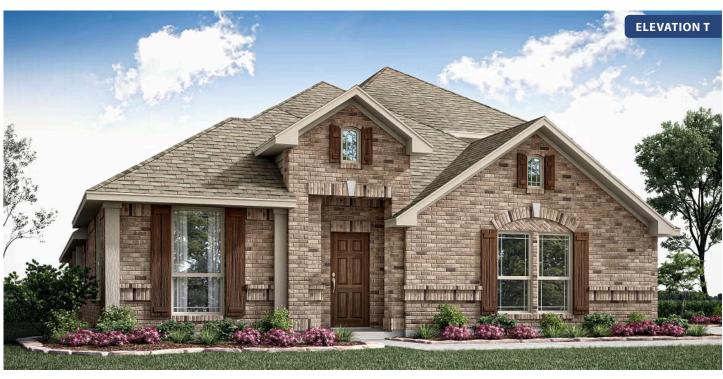

# Cypress II Side Entry

CLASSIC SERIES

**HAYES CROSSING** 

5213 STONE LANE, MIDLOTHIAN, TX 76065

+0MES FROM \$484,990

2,454 SQUARE FEET

**4**BEDROOMS

3.0

## Cypress II Side Entry

### Cypress II Side Entry

This brochure is for general informational purposes and is to be used as a guide only. Changes may be made during the development process and floorplans, dimensions, fixtures, fittings, finishes and specifications are subject to change without notice. Window placement, balcony configuration, wardrobe sizes and living areas may vary slightly within each plan type. EQUAL HOUSING OPPORTUNITY