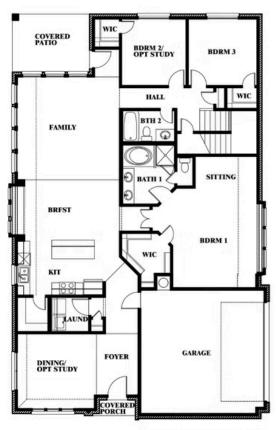

# Cypress II Side Entry

CLASSIC SERIES

**HAYES CROSSING** 

5213 STONE LANE, MIDLOTHIAN, TX 76065

+0MES FROM \$484,990

2,454 SQUARE FEET

**4**BEDROOMS

3.0

## Cypress II Side Entry

### Cypress II Side Entry

This brochure is for general informational purposes and is to be used as a guide only. Changes may be made during the development process and floorplans, dimensions, fixtures, fittings, finishes and specifications are subject to change without notice. Window placement, balcony configuration, wardrobe sizes and living areas may vary slightly within each plan type. EQUAL HOUSING OPPORTUNITY