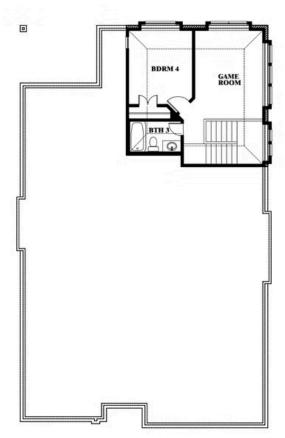

# Cypress II Side Entry

CLASSIC SERIES

**HAYES CROSSING** 

5213 STONE LANE, MIDLOTHIAN, TX 76065

+0MES FROM \$484,990

2,454 SQUARE FEET

**4**BEDROOMS

3.0

## Cypress II Side Entry

### Cypress II Side Entry

This brochure is for general informational purposes and is to be used as a guide only. Changes may be made during the development process and floorplans, dimensions, fixtures, fittings, finishes and specifications are subject to change without notice. Window placement, balcony configuration, wardrobe sizes and living areas may vary slightly within each plan type. EQUAL HOUSING OPPORTUNITY