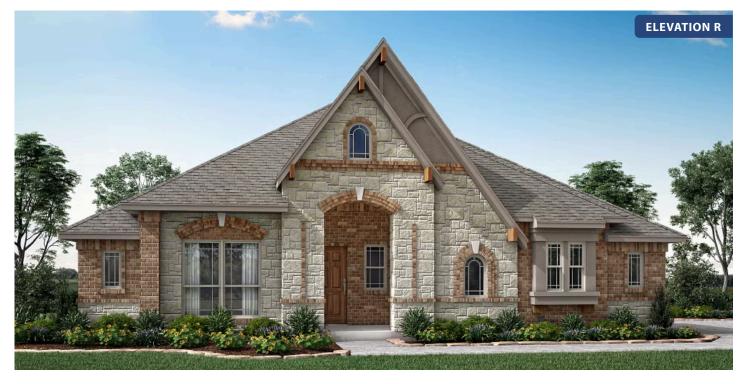

## **Carolina Side Entry**

**CLASSIC SERIES** 

HAYES CROSSING 5213 STONE LANE, MIDLOTHIAN, TX 76065 HOMES FROM \$464,990

## 2,31932.02SQUARE FEETBEDROOMSBATHROOMSCAR GARAGE

CAROLINA SE ELEVATION T

Document generated Mar 30, 2025. Prices, plans, square footage, features and materials are subject to change at any time without notice and vary among communities. Listed prices are for informational purposes only, are not binding, and do not create any contractual obligation(s). The price of any home is dependent on numerous factors, all of which are unique to a specific home, and is not guaranteed until specified in a binding contract. Pricing of elevations and additional optional beds/baths vary per plan. Some plans require a premium homesite. Please ask the Community Manager for details. Renderings of homes are artist concepts and may not reflect exact colors and materials.