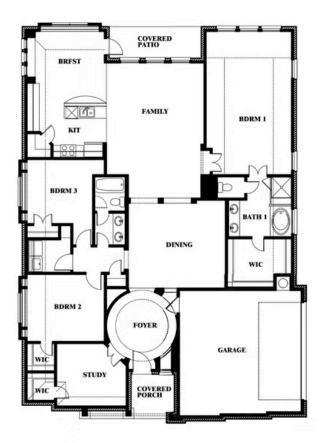

## HAYES CROSSING 5213 STONE LANE, MIDLOTHIAN, TX 76065

**CAROLINA SIDE ENTRY FLOOR PLAN** 

Carolina Side Entry

This brochure is for general informational purposes and is to be used as a guide only. Changes may be made during the development process and floorplans, dimensions, fixtures, fittings, finishes and specifications are subject to change without notice. Window placement, balcony configuration, wardrobe sizes and living areas may vary slightly within each plan type. EQUAL HOUSING OPPORTUNITY