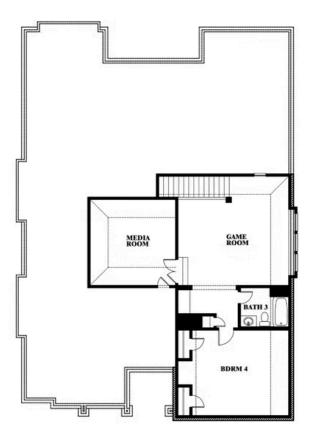

# Carolina IV Side Entry

**CLASSIC SERIES** 

**HAYES CROSSING** 

5213 STONE LANE, MIDLOTHIAN, TX 76065

\$530,990

3,258 SQUARE FEET

**4**BEDROOMS

3.0

2

BATHROOMS CAR GARAGE