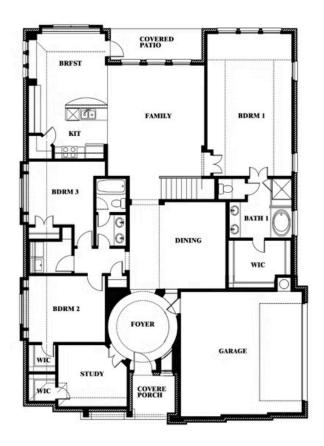

# Carolina IV Side Entry

**CLASSIC SERIES** 

**HAYES CROSSING** 

5213 STONE LANE, MIDLOTHIAN, TX 76065

\$530,990

3,258 SQUARE FEET

**4**BEDROOMS

3.0

2

BATHROOMS CAR GARAGE