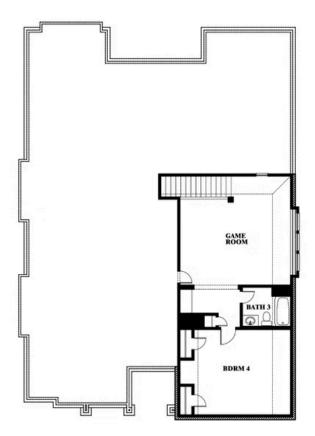

# Carolina III Side Entry

**CLASSIC SERIES** 

**HAYES CROSSING** 

5213 STONE LANE, MIDLOTHIAN, TX 76065

HOMES FROM

\$517,990

3,042 SQUARE FEET

**4**BEDROOMS

3.0 BATHROOMS

**2** CAR GARAGE