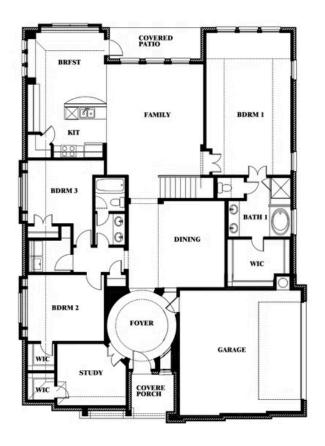

# Carolina III Side Entry

**CLASSIC SERIES** 

**HAYES CROSSING** 

5213 STONE LANE, MIDLOTHIAN, TX 76065

HOMES FROM

\$517,990

3,042 SQUARE FEET

**4**BEDROOMS

3.0 BATHROOMS

**2** CAR GARAGE