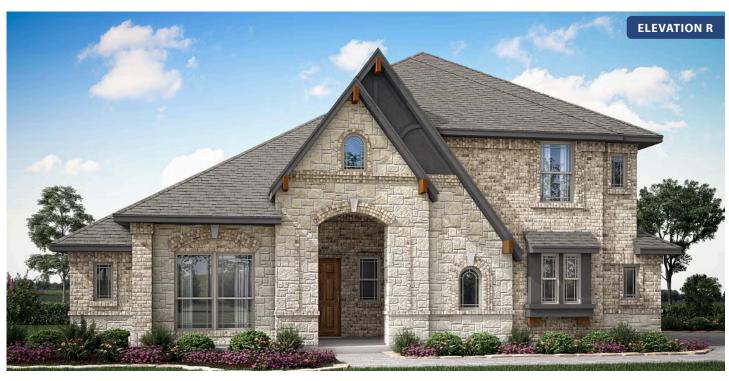

# Carolina III Side Entry

**CLASSIC SERIES** 

**HAYES CROSSING** 

5213 STONE LANE, MIDLOTHIAN, TX 76065

HOMES FROM

\$517,990

3,042 SQUARE FEET

**4**BEDROOMS

## Carolina III Side Entry

### **HAYES CROSSING**

5213 STONE LANE, MIDLOTHIAN, TX 76065