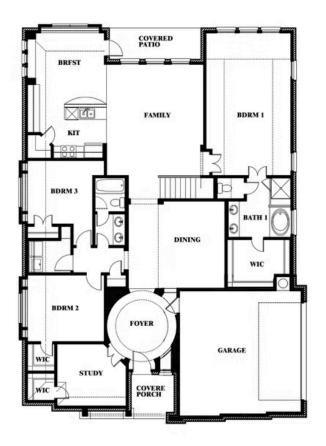

# Carolina II Side **Entry**

**CLASSIC SERIES** 

**HAYES CROSSING** 

5213 STONE LANE, MIDLOTHIAN, TX 76065

**HOMES FROM** \$504,990

2,777

BEDROOMS

3.0 BATHROOMS

## Carolina II Side Entry

This brochure is for general informational purposes and is to be used as a guide only. Changes may be made during the development process and floorplans, dimensions, fixtures, fittings, finishes and specifications are subject to change without notice. Window placement, balcony configuration, wardrobe sizes and living areas may vary slightly within each plan type. EQUAL HOUSING OPPORTUNITY