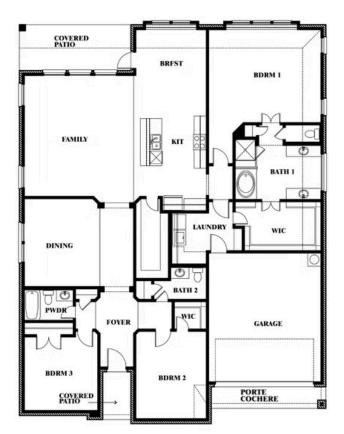

COMMUNITY SALES MANAGER

Stuart Walker CELL: (682) 344-7029 SALES OFFICE: (817) 764-1080

Caraway

**CLASSIC SERIES** 

HAYES CROSSING 5213 STONE LANE, MIDLOTHIAN, TX 76065 HOMES FROM \$470,990

SOUARE FEET

2,519 3

BEDROOMS

**2.5** BATHROOMS

**2** CAR GARAGE

Document generated Mar 30, 2025. Prices, plans, square footage, features and materials are subject to change at any time without notice and vary among communities. Listed prices are for informational purposes only, are not binding, and do not create any contractual obligation(s). The price of any home is dependent on numerous factors, all of which are unique to a specific home, and is not guaranteed until specified in a binding contract. Pricing of elevations and additional optional beds/baths vary per plan. Some plans require a premium homesite. Please ask the Community Manager for details. Renderings of homes are artist concepts and may not reflect exact colors and materials.