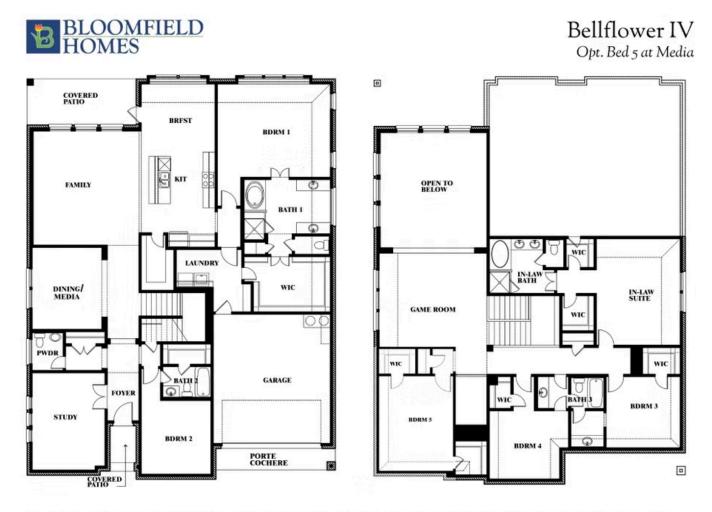

# **Bellflower IV**

<u>COMMUNITY SALES MANAGER</u> Stuart Walker

CELL: (682) 344-7029 SALES OFFICE: (817) 764-1080

HAYES CROSSING 5213 STONE LANE, MIDLOTHIAN, TX 76065

BLOOMFIELD HOMES Bellflower IV Opt. Bed 5/Bath 4 at Media 0 COVERED PATIO BREST BDRM 1 КП FAMILY OPEN TO BELOW BATH I ic LAUNDRY IN-LA BATH DINING/ MEDIA WIC IN-LAW SUITE GAME ROOM PWDR WIG BATH 4 GARAGE BATH 2 QLA FOYE BDRM 3 STUDY BDRM 5 BDRM 2 BDRM 4 PORTE COVERED PATIO \_\_