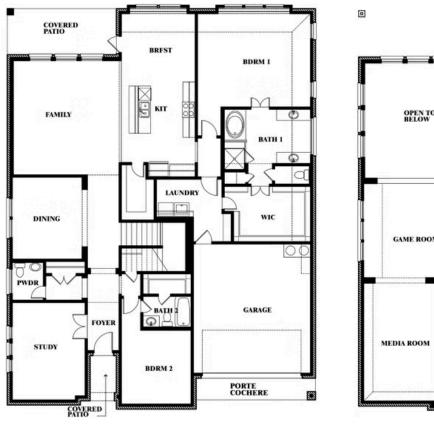

### Bellflower II

This brochure is for general informational purposes and is to be used as a guide only. Changes may be made during the development process and floorplans, dimensions, fixtures, fittings, finishes and specifications are subject to change without notice. Window placement, balcony configuration, wardrobe sizes and living areas may vary slightly within each plan type. EQUAL HOUSING OPPORTUNITY

## Bellflower II Opt. Bed 5 at Media

This brochure is for general informational purposes and is to be used as a guide only. Changes may be made during the development process and floorplans, dimensions, fixtures, fittings, finishes and specifications are subject to change without notice. Window placement, balcony configuration, wardrobe sizes and living areas may vary slightly within each plan type. EQUAL HOUSING OPPORTUNITY

### Bellflower II Opt. Bed 5/Bath 4 at Media

This brochure is for general informational purposes and is to be used as a guide only. Changes may be made during the development process and floorplans, dimensions, fixtures, fittings, finishes and specifications are subject to change without notice. Window placement, balcony configuration, wardrobe sizes and living areas may vary slightly within each plan type. EQUAL HOUSING OPPORTUNITY