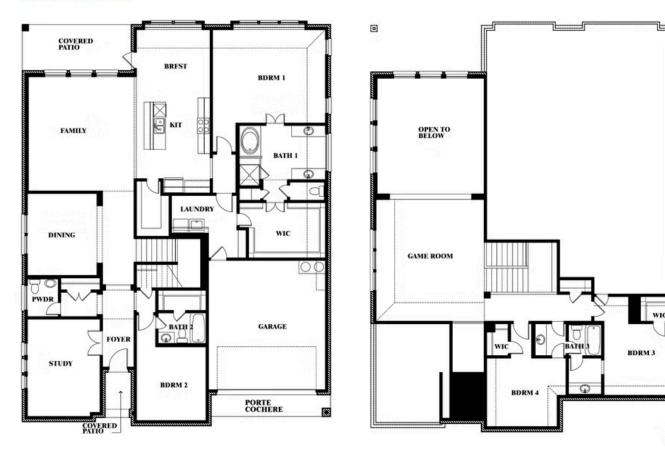

## **Bellflower**

**BELLFLOWER FLOOR PLAN** 

#### **HAYES CROSSING**

5213 STONE LANE, MIDLOTHIAN, TX 76065

**HOMES FROM** 

\$554,990

**3,527** SOUARE FEET

4 BEDROOMS 3.5
BATHROOMS

2

CAR GARAGE