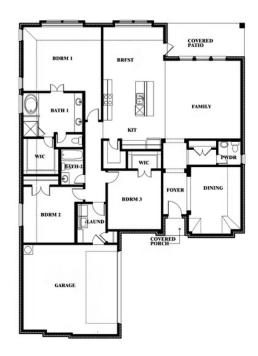

# **Rockcress**

CLASSIC SERIES

**RIDGE RANCH** 

3101 CORAL RIDGE COURT, MESQUITE, TX 75181

**HOMES FROM** 

\$438,990

2,250 SOUARE FEET

BEDROOMS

2.5
BATHROOMS

**2** CAR GARAGE

**Rockcress** 