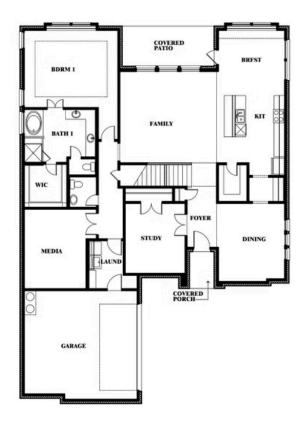

## 3101 Coral Ridge Court

MESQUITE, TX 75181

RIDGE RANCH SEABERRY FLOOR PLAN 3478 SOUARE FEET

**4**BEDROOMS

3.5
BATHROOMS

**2** CAR GARAGE

The Classic Series Seaberry floor plan is a two-story home with various room combinations. The floor plan includes four bedrooms, three and a half bathrooms, a dining room, media room, and a study. This floor plan allows you to have the option for a 5th bedroom with two of the following: dining room, media room, or study. You also have the option for a 6th bedroom with one of the following: dining room or study. Contact us or visit our model home for more information about this and other available plans.