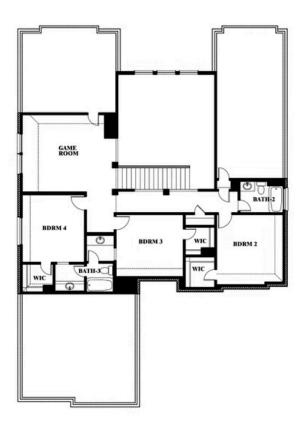

## 3101 Coral Ridge Court

MESQUITE, TX 75181

RIDGE RANCH SEABERRY FLOOR PLAN 3478 SOUARE FEET

**4**BEDROOMS

3.5
BATHROOMS

**2** CAR GARAGE

The Classic Series Seaberry floor plan is a two-story home with various room combinations. The floor plan includes four bedrooms, three and a half bathrooms, a dining room, media room, and a study. This floor plan allows you to have the option for a 5th bedroom with two of the following: dining room, media room, or study. You also have the option for a 6th bedroom with one of the following: dining room or study. Contact us or visit our model home for more information about this and other available plans.