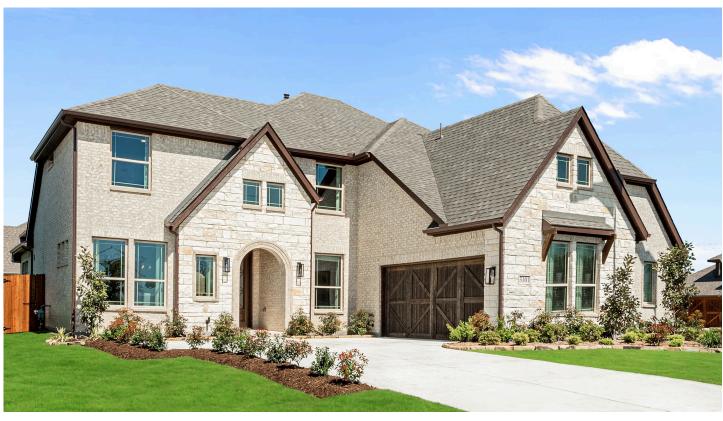

## 3101 Coral Ridge Court

MESQUITE, TX 75181

RIDGE RANCH SEABERRY FLOOR PLAN 3478 SOUARE FEET

**4**BEDROOMS

3.5
BATHROOMS

**2** CAR GARAGE

The Classic Series Seaberry floor plan is a two-story home with various room combinations. The floor plan includes four bedrooms, three and a half bathrooms, a dining room, media room, and a study. This floor plan allows you to have the option for a 5th bedroom with two of the following: dining room, media room, or study. You also have the option for a 6th bedroom with one of the following: dining room or study. Contact us or visit our model home for more information about this and other available plans.