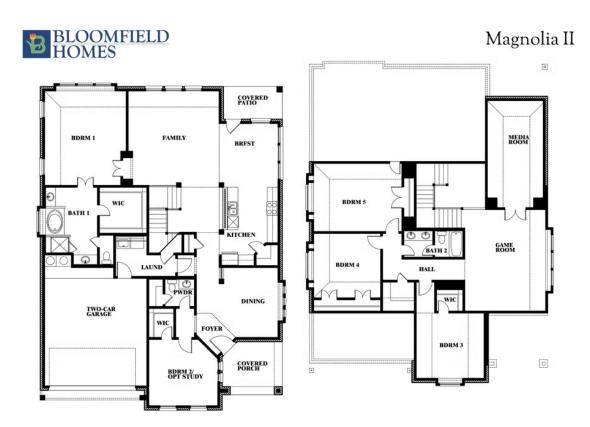

## **COMMUNITY SALES MANAGER**

Scott Masters

CELL: (972) 975-7559 SALES OFFICE: (469) 458-9287

# Magnolia II

CLASSIC SERIES

**RIDGE RANCH** 

3101 CORAL RIDGE COURT, MESQUITE, TX 75181

**HOMES FROM** 

\$509,990

**3,430** SOUARE FEET

# BEDROOMS 2.5
BATHROOMS

**2** CAR GARAGE

















#### **COMMUNITY SALES MANAGER**

Scott Masters

CELL: (972) 975-7559 SALES OFFICE: (469) 458-9287

# Magnolia II

**MAGNOLIA II FLOOR PLAN** 

## **RIDGE RANCH**

3101 CORAL RIDGE COURT, MESQUITE, TX 75181



This brochure is for general informational purposes and is to be used as a guide only. Changes may be made during the development process and floorplans, dimensions, fixtures, fittings, finishes and specifications are subject to change without notice. Window placement, balcony configuration, wardrobe sizes and living areas may vary slightly within each plan type. EQUAL HOUSING OPPORTUNITY