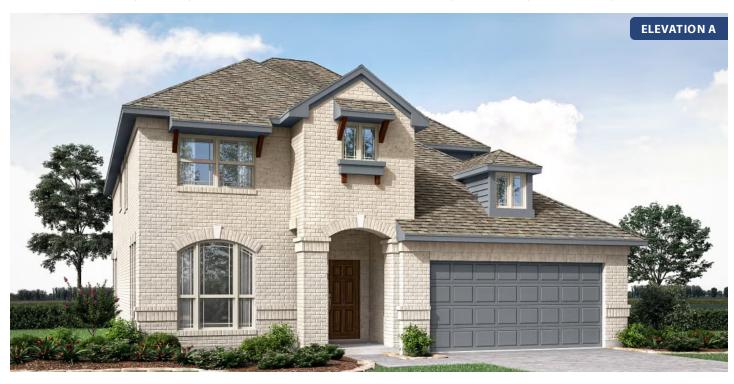

# **Dewberry III**

CLASSIC SERIES

**RIDGE RANCH** 

3101 CORAL RIDGE COURT, MESQUITE, TX 75181

**HOMES FROM** 

\$461,990 - \$484,990

3,261 SOUARE FEET

**5**BEDROOMS

3.5
BATHROOMS

2

CAR GARAGE

#### **RIDGE RANCH**

3101 CORAL RIDGE COURT, MESQUITE, TX 75181