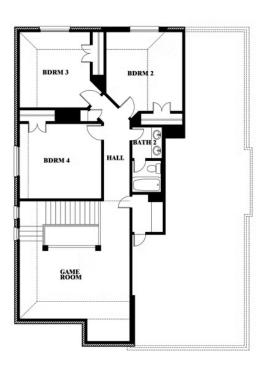

# **Dewberry**

CLASSIC SERIES

**RIDGE RANCH** 

3101 CORAL RIDGE COURT, MESQUITE, TX 75181

**HOMES FROM** 

\$435,990 - \$456,990

2,820 SQUARE FEET

# BEDROOMS **Z.3** BATHROOMS

2

CAR GARAGE

**Dewberry** 