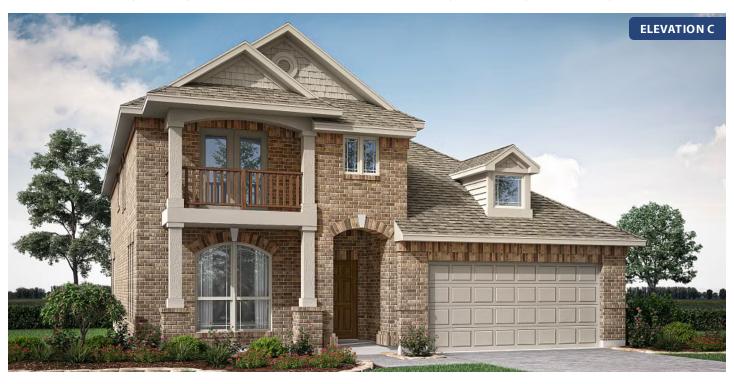

# **Dewberry**

CLASSIC SERIES

**RIDGE RANCH** 

3101 CORAL RIDGE COURT, MESQUITE, TX 75181

**HOMES FROM** 

\$435,990 - \$456,990

2,820 SQUARE FEET

### **RIDGE RANCH**

3101 CORAL RIDGE COURT, MESQUITE, TX 75181