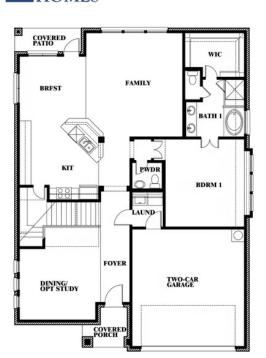

# **Dewberry**

CLASSIC SERIES

**RIDGE RANCH** 

3101 CORAL RIDGE COURT, MESQUITE, TX 75181

**HOMES FROM** 

\$435,990 - \$456,990

2,820 SQUARE FEET

# BEDROOMS **Z.3** BATHROOMS

2

CAR GARAGE

**Dewberry** 